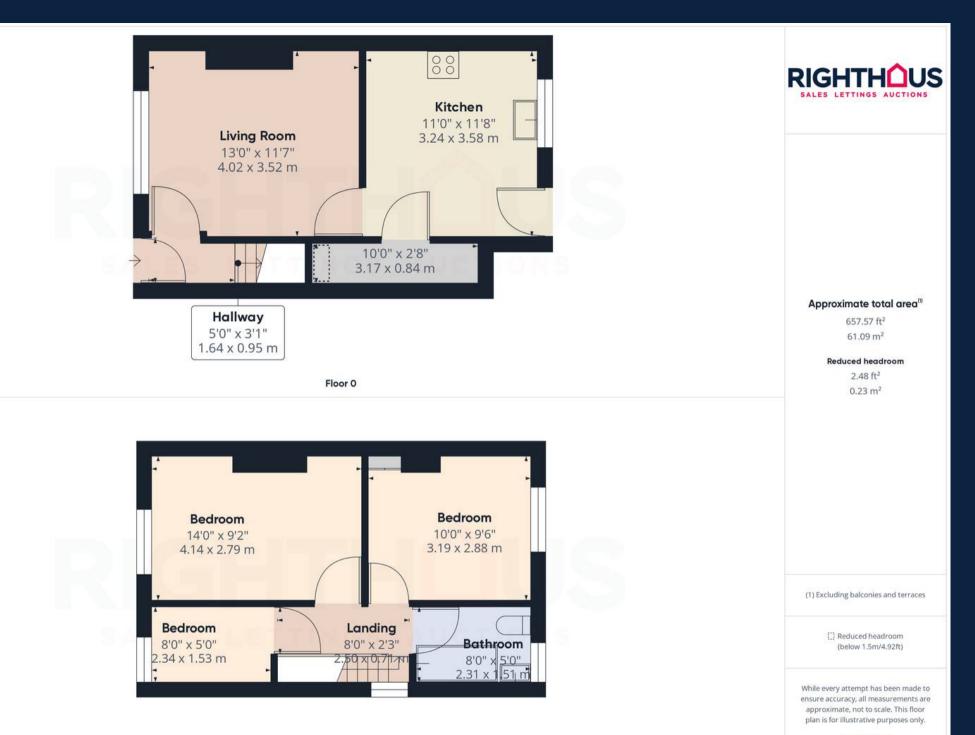

### Entrance hall

Giving access to the lounge.

### Lounge

13' 2" x 11' 7" (4.02m x 3.52m)

The lounge benefits from gas central heating, ensuring a cozy and comfortable atmosphere during colder months. The gas fire adds an extra touch of warmth and ambiance to the room and double glazing is in place, providing excellent insulation and energy efficiency for a peaceful living environment.

# 11' 9" x 10' 8" (3.58m x 3.24m)

The kitchen is equipped with a variety of wall and base units, providing ample storage space. Additionally, there is a generous amount of workspace available. You will also find a convenient 1 bowl sink unit with a drainer, an gas hob, an electric oven, as well as the added comfort of gas central heating and double glazing.

# Stairs and landing

Giving access to the three bedrooms and house bathroom.

## 13' 7" x 9' 2" (4.14m x 2.79m)

The bedroom boasts a lovely modern decor and is adorned with plush carpeting. It is equipped with the convenience of modern fitted wardrobes, as well as the comfort of gas central heating and double glazing.

## 10' 6" x 9' 5" (3.19m x 2.88m)

The bedroom boasts a lovely modern decor and is adorned with plush carpeting. It is equipped with the convenience of modern fitted wardrobes, as well as the comfort of gas central heating and double glazing.

# 7' 8" x 5' 2" (2.34m x 1.58m)

The bedroom boasts a lovely modern decor and is adorned with plush carpeting. It is equipped with the comfort of gas central heating and double glazing.

## 7' 7" x 4' 11" (2.31m x 1.51m)

The family bathroom is partially tiled and features a 3-piece suite, which includes a panelled bath, a low level W.C., a pedestal hand basin, and a shower over the bath. Additionally, this bathroom offers the convenience of gas central heating and double glazing.