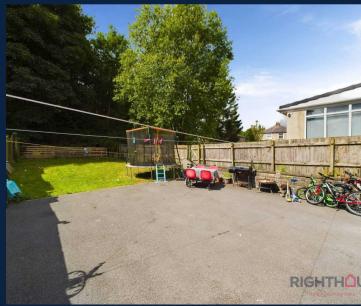

# **REAR GARDEN**

The rear garden has been fitted with a large tarmac patio area that leads onto the lawned garden. The garden is also south facing and not overlooked by any houses to the rear.

## 5 Parking Spaces

A tarmac driveway can be found to the front of the property which would park circa 3 cars and a further two cars to side of the property.

Righthaus Estate Agents Righthaus Estate Agents, 208 High Street - BD6 1QP 01274 813500 • Wibsey@yourrighthaus.co.uk • www.yourrighthaus.co.uk/