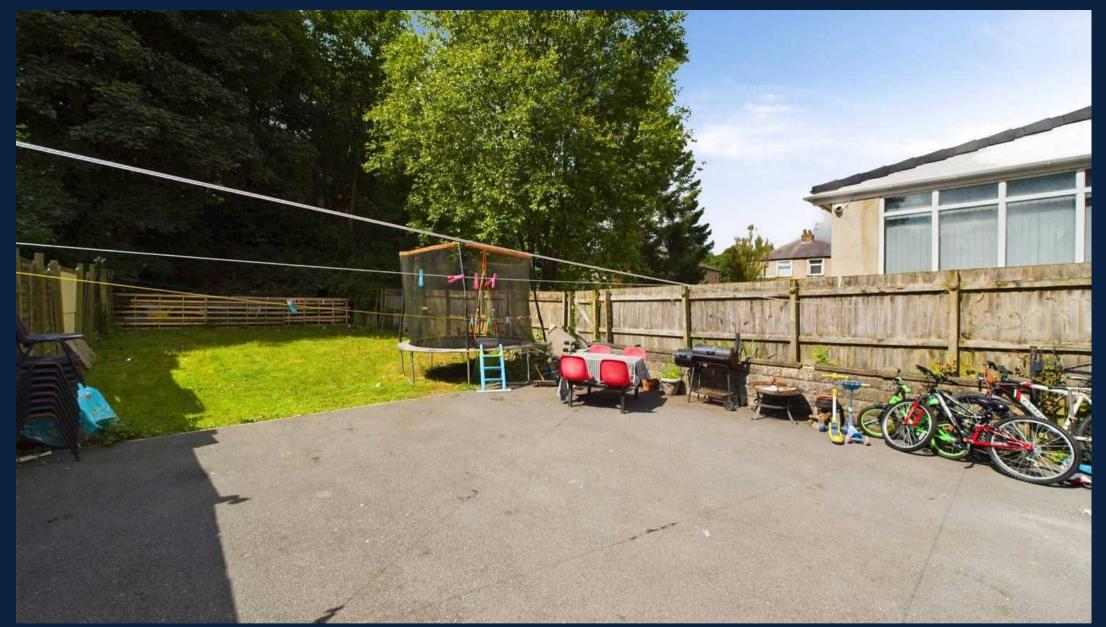

# **REAR GARDEN**

The rear garden has been fitted with a large tarmac patio area that leads onto the lawned garden. The garden is also south facing and not overlooked by any houses to the rear.