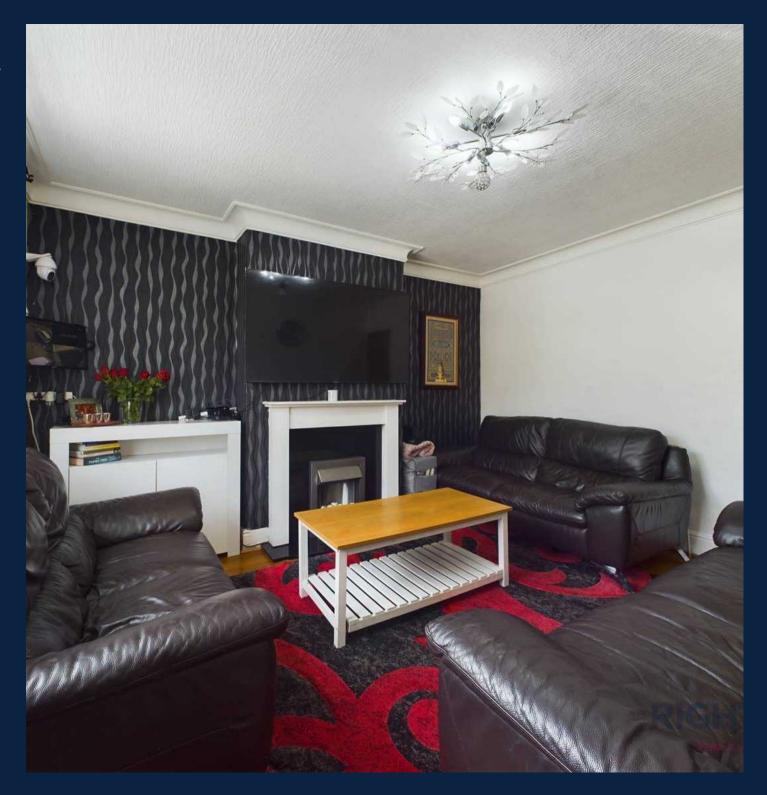

### Lounge

13' 2" x 11' 7" (4.02m x 3.52m)

The lounge benefits from gas central heating, ensuring a cozy and comfortable atmosphere during colder months. The gas fire adds an extra touch of warmth and ambiance to the room and double glazing is in place, providing excellent insulation and energy efficiency for a peaceful living environment.