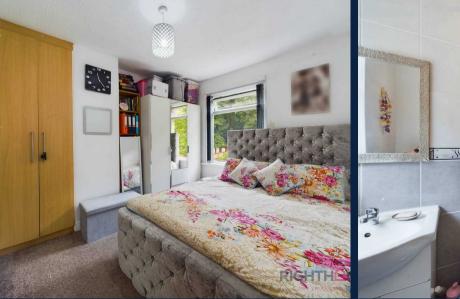

## Bedroom 2

## 10' 6" x 9' 5" (3.19m x 2.88m)

The bedroom boasts a lovely modern decor and is adorned with plush carpeting. It is equipped with the convenience of modern fitted wardrobes, as well as the comfort of gas central heating and double glazing.