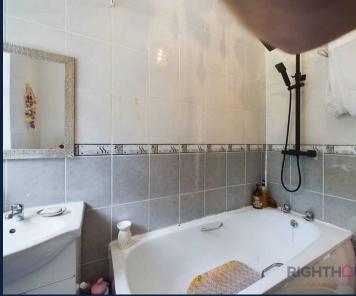

## Bathroom

## 7' 7" x 4' 11" (2.31m x 1.51m)

The family bathroom is partially tiled and features a 3-piece suite, which includes a panelled bath, a low level W.C., a pedestal hand basin, and a shower over the bath. Additionally, this bathroom offers the convenience of gas central heating and double glazing.