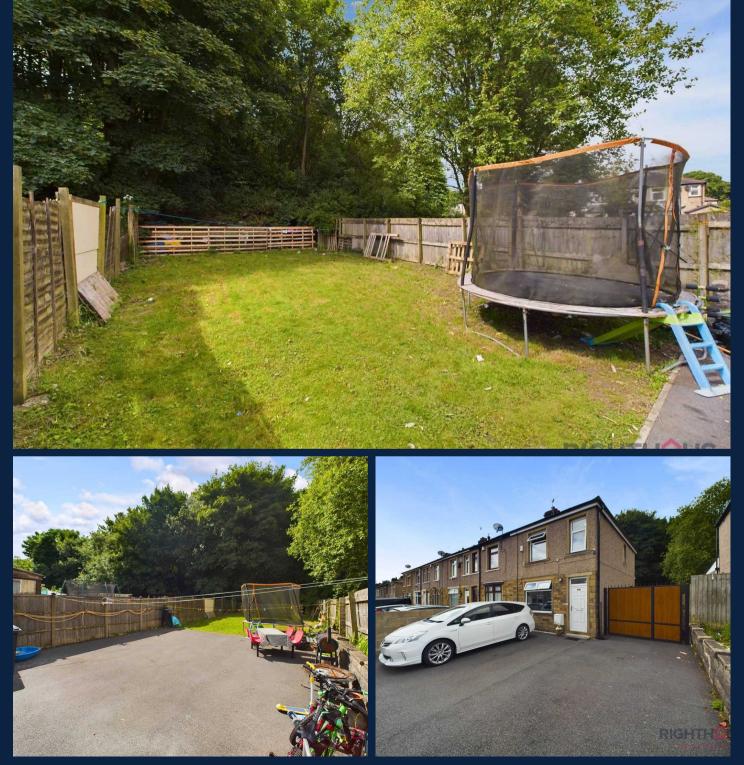

# **REAR GARDEN**

The rear garden has been fitted with a large tarmac patio area that leads onto the lawned garden. The garden is also south facing and not overlooked by any houses to the rear.

## DRIVEWAY

## 5 Parking Spaces

A tarmac driveway can be found to the front of the property which would park circa 3 cars and a further two cars to side of the property.

Righthaus Estate Agents Righthaus Estate Agents, 208 High Street - BD6 1QP 01274 813500 • Wibsey@yourrighthaus.co.uk • www.yourrighthaus.co.uk/