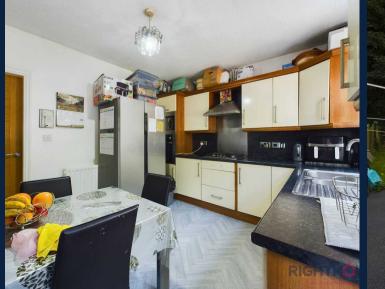

# Kitchen

# 11' 9" x 10' 8" (3.58m x 3.24m)

The kitchen is equipped with a variety of wall and base units, providing ample storage space. Additionally, there is a generous amount of workspace available. You will also find a convenient 1 bowl sink unit with a drainer, an gas hob, an electric oven, as well as the added comfort of gas central heating and double glazing.