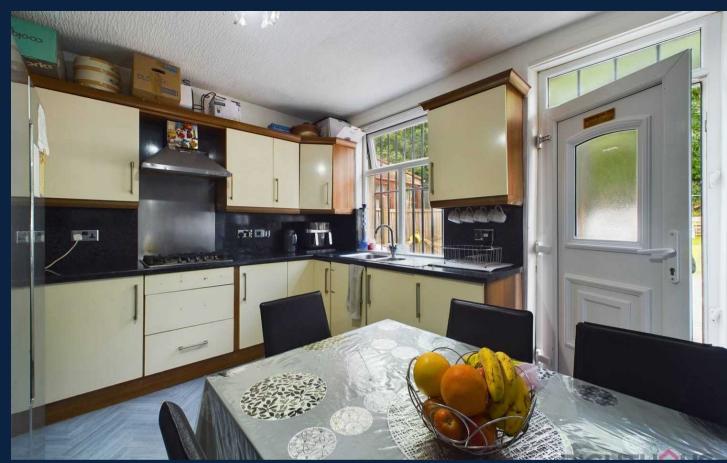

# Kitchen

# 11' 9" x 10' 8" (3.58m x 3.24m)

The kitchen is equipped with a variety of wall and base units, providing ample storage space. Additionally, there is a generous amount of workspace available. You will also find a convenient 1 bowl sink unit with a drainer, an gas hob, an electric oven, as well as the added comfort of gas central heating and double glazing.