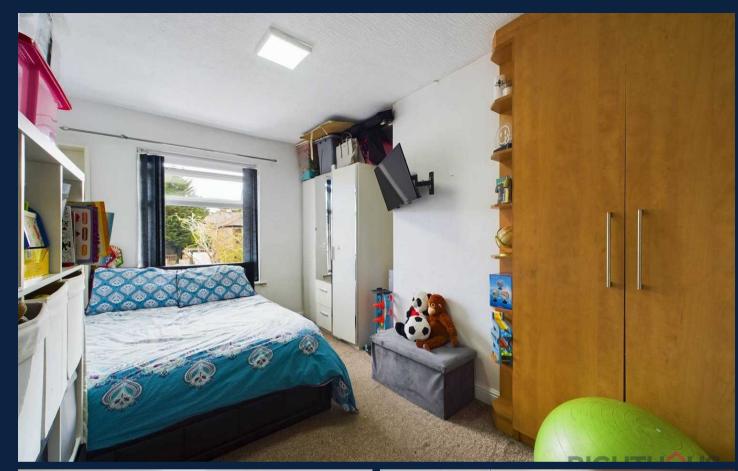

# Master bedroom

## 13' 7" x 9' 2" (4.14m x 2.79m)

The bedroom boasts a lovely modern decor and is adorned with plush carpeting. It is equipped with the convenience of modern fitted wardrobes, as well as the comfort of gas central heating and double glazing.