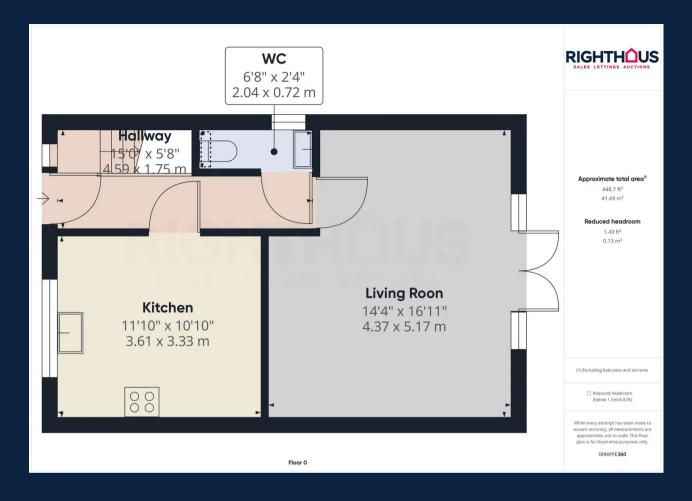

# **Living Room**

14' 3" x 16' 11" (4.35m x 5.15m)

This generously sized lounge has a lot to offer including brand new carpets, gas central heating to keep a cosy homely feeling running through the room and the double glazed windows and doors providing excellent insulation and energy efficiency for a peaceful living environment while allowing ample natural light to flow in. UPVC patio doors allowing access to the rear of the property.

#### Kitchen

12' 2" x 10' 7" (3.71m x 3.23m)

This spacious kitchen offers a variety of modern wall and base units providing ample storage space. In addition, it boasts a generous amount of workspace. This kitchen is equipped with a fitted hob, oven and grill, space for Fridge/ freezer and a sink unit complete with a drainer. In addition, the kitchen offers the comfort of gas central heating and double glazing, ensuring a cozy atmosphere.

# W.C.

6' 8" x 2' 4" (2.04m x 0.72m)

The W.C. consists of a 2 piece suite, which includes a low level W.C. and a pedestal hand basin. Additionally, it benefits from gas central heating and double glazing.