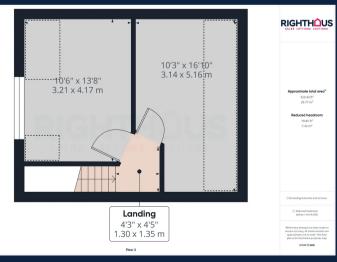

#### **Bedroom 3**

The bedroom is enhanced by modern carpets. It also enjoys the advantages of gas central heating and double glazing.

## Bedroom 4

10' 4" x 16' 11" (3.14m x 5.16m)

A double bedroom with brand new carpets benefiting from gas central heating and double glazing.