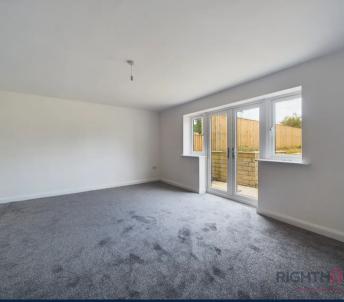

# **Living Room**

14' 3" x 16' 11" (4.35m x 5.15m)

This generously sized lounge has a lot to offer including brand new carpets, gas central heating to keep a cosy homely feeling running through the room and the double glazed windows and doors providing excellent insulation and energy efficiency for a peaceful living environment while allowing ample natural light to flow in. UPVC patio doors allowing access to the rear of the property.