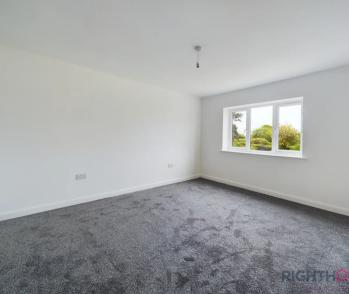

## Bedroom 1

14' 2" x 10' 11" (4.33m x 3.33m)

The bedroom boasts a lovely modern decor and is adorned with plush carpeting It is equipped with the comfort of gas central heating and double glazing.

## Bedroom 2

12' 2" x 10' 10" (3.70m x 3.31m)

The bedroom is beautifully adorned with modern flooring, which adds a touch of elegance to the space. Additionally, you will be pleased to know that it benefits from the convenience of gas central heating and the added comfort of double glazing.

#### **Bedroom 3**

The bedroom is enhanced by modern carpets. It also enjoys the advantages of gas central heating and double glazing.

## Bedroom 4

10' 4" x 16' 11" (3.14m x 5.16m)

A double bedroom with brand new carpets benefiting from gas central heating and double glazing.