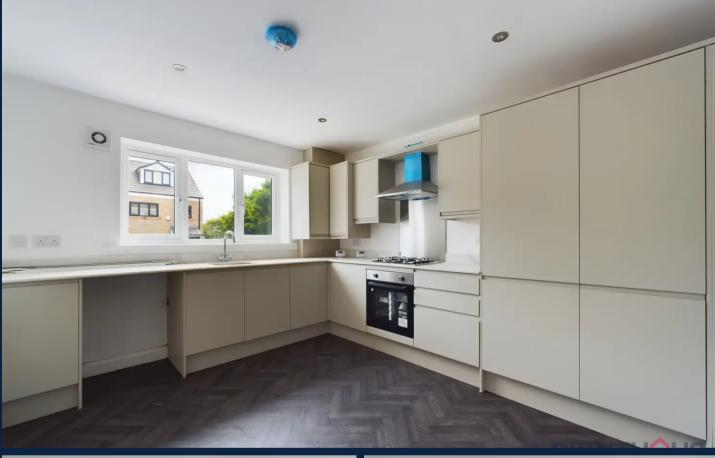

#### Kitchen

12' 2" x 10' 7" (3.71m x 3.23m)

This spacious kitchen offers a variety of modern wall and base units providing ample storage space. In addition, it boasts a generous amount of workspace. This kitchen is equipped with a fitted hob, oven and grill, space for Fridge/ freezer and a sink unit complete with a drainer. In addition, the kitchen offers the comfort of gas central heating and double glazing, ensuring a cozy atmosphere.