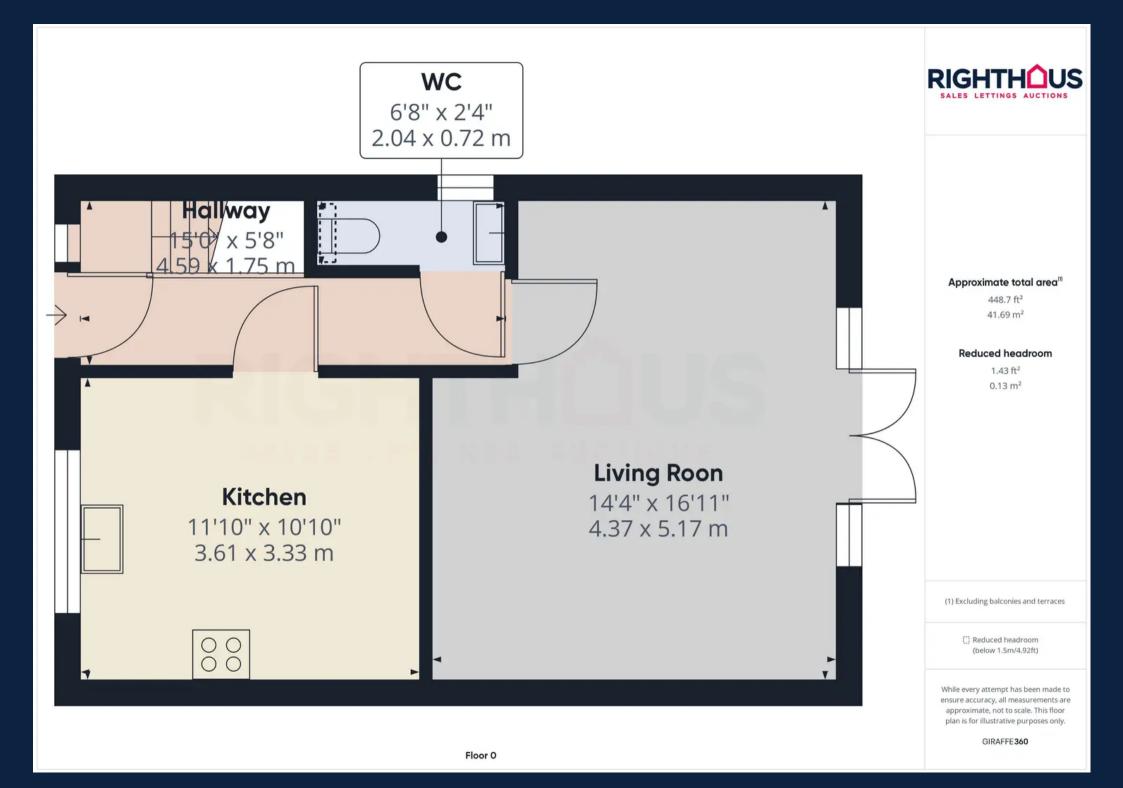

# **Living Room**

14' 3" x 16' 11" (4.35m x 5.15m)

This generously sized lounge has a lot to offer including brand new carpets, gas central heating to keep a cosy homely feeling running through the room and the double glazed windows and doors providing excellent insulation and energy efficiency for a peaceful living environment while allowing ample natural light to flow in. UPVC patio doors allowing access to the rear of the property.

#### Kitchen

12' 2" x 10' 7" (3.71m x 3.23m)

This spacious kitchen offers a variety of modern wall and base units providing ample storage space. In addition, it boasts a generous amount of workspace. This kitchen is equipped with a fitted hob, oven and grill, space for Fridge/ freezer and a sink unit complete with a drainer. In addition, the kitchen offers the comfort of gas central heating and double glazing, ensuring a cozy atmosphere.

# W.C.

6' 8" x 2' 4" (2.04m x 0.72m)

The W.C. consists of a 2 piece suite, which includes a low level W.C. and a pedestal hand basin. Additionally, it benefits from gas central heating and double glazing.