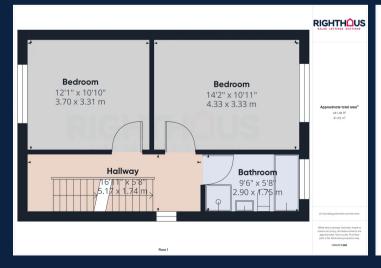

## Bedroom 1

14' 2" x 10' 11" (4.33m x 3.33m)

The bedroom boasts a lovely modern decor and is adorned with plush carpeting It is equipped with the comfort of gas central heating and double glazing.

## Bedroom 2

12' 2" x 10' 10" (3.70m x 3.31m)

The bedroom is beautifully adorned with modern flooring, which adds a touch of elegance to the space. Additionally, you will be pleased to know that it benefits from the convenience of gas central heating and the added comfort of double glazing.

## **Bathroom**

9' 6" x 5' 9" (2.90m x 1.75m)

This fully tiled family bathroom features a 4 piece suite which includes a relaxing panelled bath, a spacious corner shower cubicle, a low level W.C. and a pedestal hand basin. Additionally, this bathroom offers the convenience of gas central heating and double glazing.