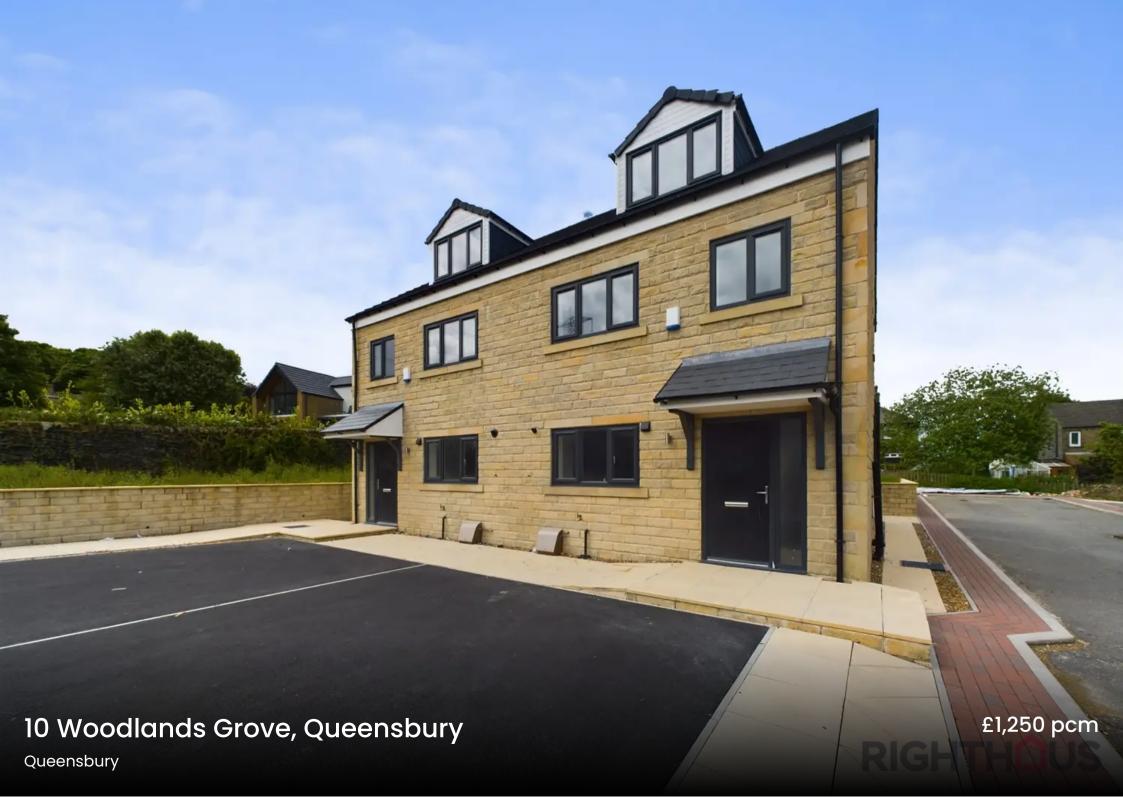

Brand New 4 Bed Semi-detached Family Home I Spacious lounge I Modern kitchen I Ground floor Wc I Four piece bathroom I Parking I Contact us for a viewing!

Tenure: Freehold

- NEW BUILD PROPERTIES LOCATED IN AN EXCLUSIVE DEVELOPMENT
- LIVING ROOM WITH PATIO DOORS & KITCHEN/DINER
- MODERN INTERIOR
- FINISHED TO A HIGH STANDARD
- 4 BEDROOMS
- 4 PIECE BATHROOM SUITE & GROUND FLOOR WC
- GARDEN
- DRIVEWAY
- SOUGHT AFTER LOCATION

# DRIVEWAY

1 Parking Space

Driveway to the front present allowing parking.