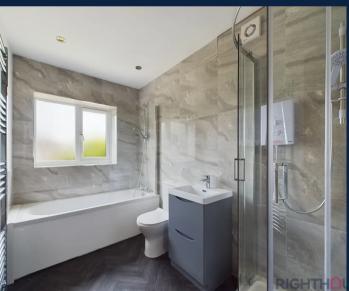

## **Bathroom**

9' 6" x 5' 9" (2.90m x 1.75m)

This fully tiled family bathroom features a 4 piece suite which includes a relaxing panelled bath, a spacious corner shower cubicle, a low level W.C. and a pedestal hand basin. Additionally, this bathroom offers the convenience of gas central heating and double glazing.