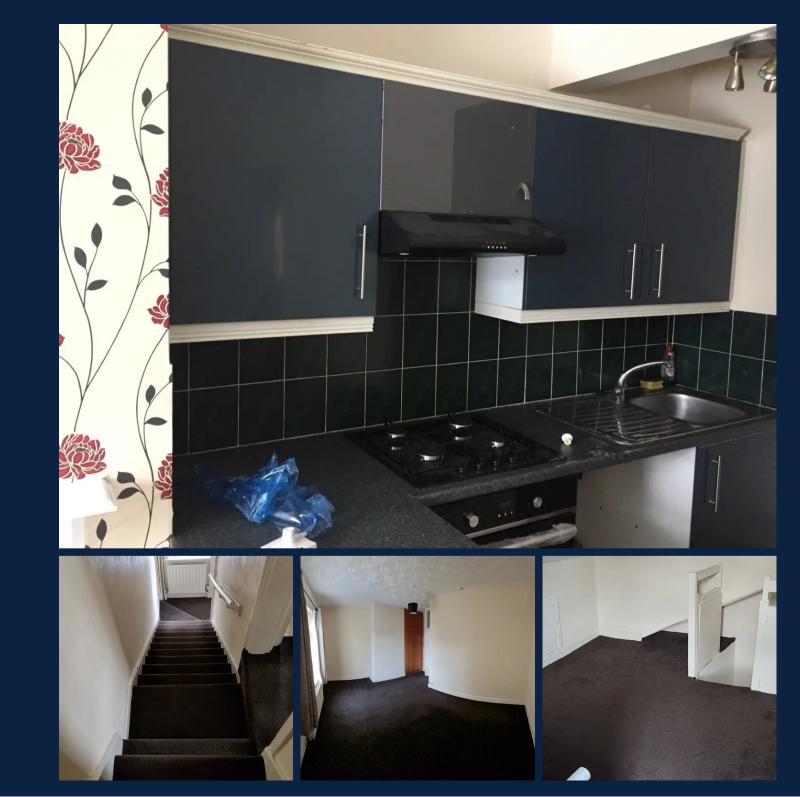

18 Reevy Street, Bradford Bradford .....

# 18 Reevy Street

Bradford, Bradford

Council Tax band: A

Tenure: Freehold



# Kitchen/Living room

#### Stairs

#### Bedroom 1

The bedroom is enhanced by modern decor and flooring. It also enjoys the advantages of gas central heating and double glazing.

## Bedroom 2

The bedroom is enhanced by modern decor and flooring. It also enjoys the advantages of gas central heating and double glazing.

## Bathroom

The family bathroom is partially tiled and features a 3piece suite, which includes a panelled bath, a low level W.C., a pedestal hand basin, and a shower over the bath. Additionally, this bathroom offers the convenience of gas central heating and double glazing.





# Kitchen/Living room

#### Stairs

#### Bedroom 1

The bedroom is enhanced by modern decor and flooring. It also enjoys the advantages of gas central heating and double glazing.

#### Bedroom 2