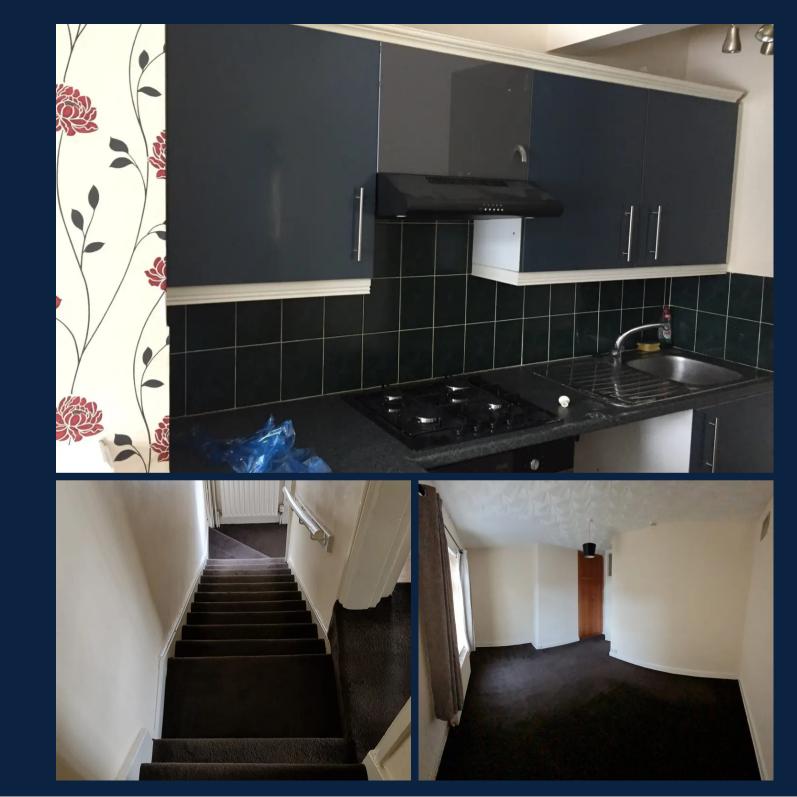

which includes a panelled bath, a low level W.C., a pedestal hand basin, and a shower over the bath. Additionally, this bathroom offers the convenience of gas central heating and double glazing.



# Kitchen/Living room

#### Stairs

#### Bedroom 1

The bedroom is enhanced by modern decor and flooring. It also enjoys the advantages of gas central heating and double glazing.

### Bedroom 2

The bedroom is enhanced by modern decor and flooring. It also enjoys the advantages of gas central heating and double glazing.

## Bathroom

The family bathroom is partially tiled and features a 3piece suite, which includes a panelled bath, a low level W.C., a pedestal hand basin, and a shower over the bath. Additionally, this bathroom offers the convenience of gas central heating and double glazing.