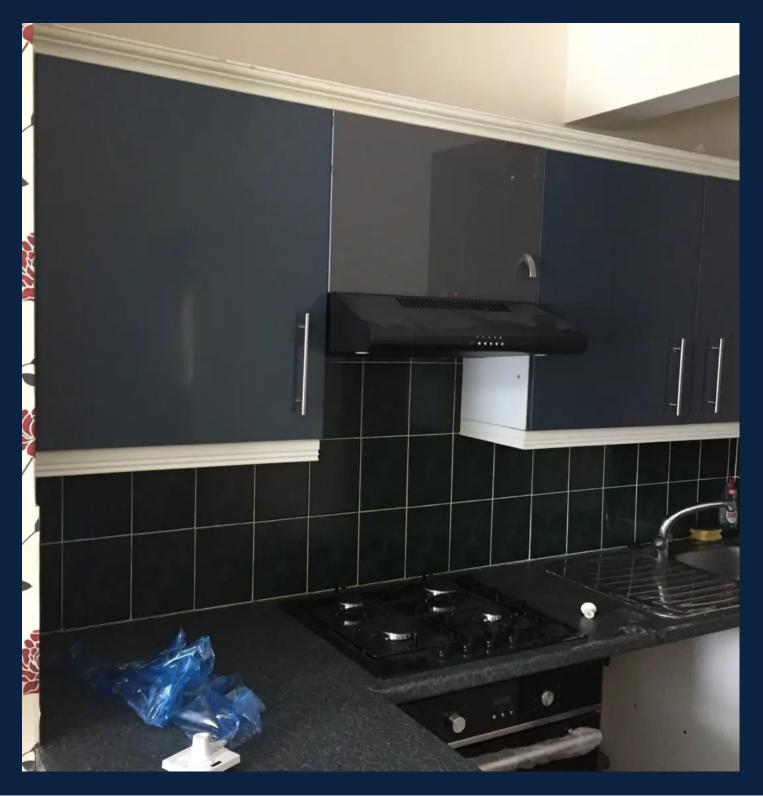

18 Reevy Street, Bradford Bradford .....

# 18 Reevy Street

Bradford, Bradford

Council Tax band: A

Tenure: Freehold



# Kitchen/Living room

#### Stairs

#### Bedroom 1

The bedroom is enhanced by modern decor and flooring. It also enjoys the advantages of gas central heating and double glazing.

## Bedroom 2

The bedroom is enhanced by modern decor and flooring. It also enjoys the advantages of gas central heating and double glazing.

## Bathroom

The family bathroom is partially tiled and features a 3piece suite, which includes a panelled bath, a low level W.C., a pedestal hand basin, and a shower over the bath. Additionally, this bathroom offers the convenience of gas central heating and double glazing.





# Kitchen/Living room

#### Stairs

#### Bedroom 1

The bedroom is enhanced by modern decor and flooring. It also enjoys the advantages of gas central heating and double glazing.

#### Bedroom 2

The bedroom is enhanced by modern decor and flooring. It also enjoys the advantages of gas central heating and double glazing.

#### Bathroom

The family bathroom is partially tiled and features a 3-piece suite, which includes a panelled bath, a low level W.C., a pedestal hand basin, and a shower over the bath. Additionally, this bathroom offers the convenience of gas central heating and double glazing.



# Kitchen/Living room

#### Stairs

#### Bedroom 1

The bedroom is enhanced by modern decor and flooring. It also enjoys the advantages of gas central heating and double glazing.

### Bedroo