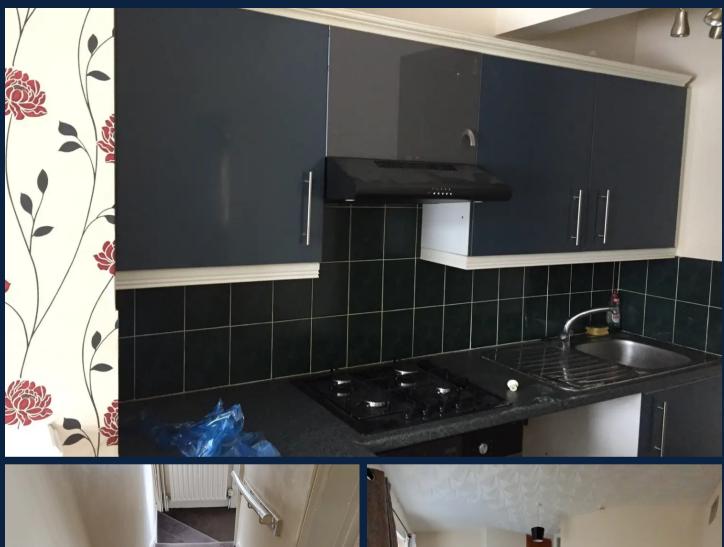

18 Reevy Street, Bradford Bradford .....

# 18 Reevy Street

Bradford, Bradford

Council Tax band: A

Tenure: Freehold



# Kitchen/Living room

#### Stairs

#### Bedroom 1

The bedroom is enhanced by modern decor and flooring. It also enjoys the advantages of gas central heating and double glazing.

## Bedroom 2

The bedroom is enhanced by modern decor and flooring. It also enjoys the advantages of gas central heating and double glazing.

## Bathroom

The family bathroom is partially tiled and features a 3piece suite, which includes a panelled bath, a low level W.C., a pedestal hand basin, and a shower over the bath. Additionally, this bathroom offers the convenience of gas central heating and double glazing.





# Kitchen/Living room

#### Stairs

#### Bedroom 1

The bedroom is enhanced by modern decor and flooring. It also enjoys the advantages of gas central heating and double glazing.

#### Bedroom 2

The bedroom is enhanced by modern decor and flooring. It also enjoys the advantages of gas central heating and double glazing.

#### Bathroom

The family bathroom is partially tiled and features a 3-piece suite, which includes a panelled bath, a low level W.C., a pedestal hand basin, and a shower over the bath. Additionally, this bathroom offers the convenience of gas central heating and double glazing.



# Kitchen/Living room

#### Stairs

#### Bedroom 1

The bedroom is enhanced by modern decor and flooring. It also enjoys the advantages of gas central heating and double glazing.

### Bedroom