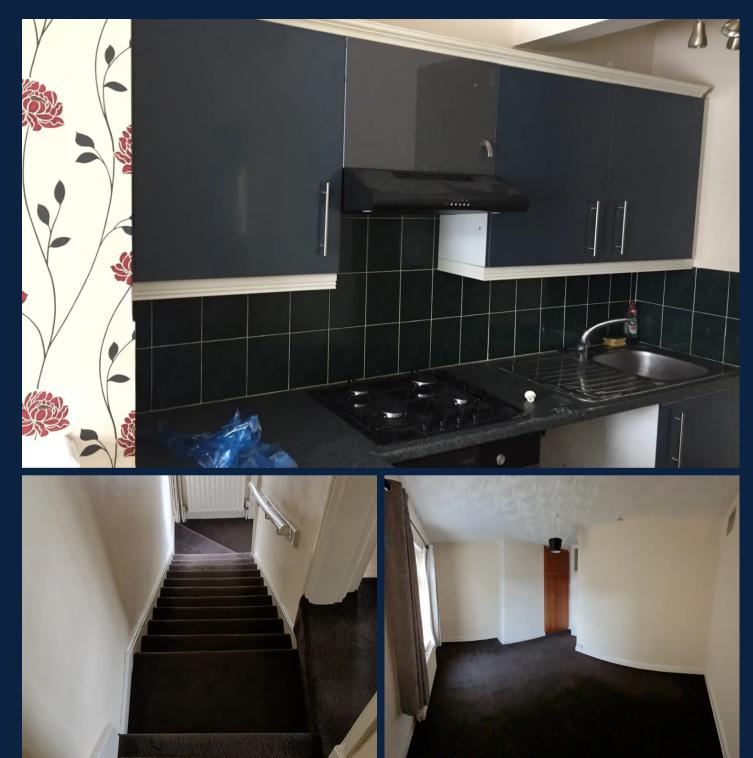

, which includes a panelled bath, a low level W.C., a pedestal hand basin, and a shower over the bath. Additionally, this bathroom offers the convenience of gas central heating and double glazing.



# Kitchen/Living room

#### Stairs

#### Bedroom 1

The bedroom is enhanced by modern decor and flooring. It also enjoys the advantages of gas central heating and double glazing.

### Bedroom 2

The bedroom is enhanced by modern decor and flooring. It also enjoys the advantages of gas central heating and double glazing.

## Bathroom

The family bathroom is partially tiled and features a 3piece suite, which includes a panelled bath, a low level W.C., a pedestal hand basin, and a shower over the bath. Additionally, this bathroom offers the convenience of gas central heating and double glazing.