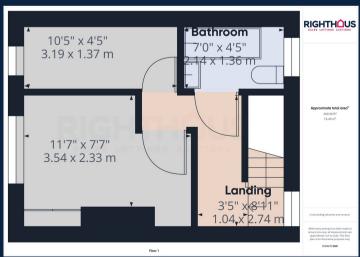

# Stairs and landing

Giving access to the two bedrooms and house bathroom.

#### Master bedroom

11' 7" x 7' 8" (3.54m x 2.33m)

The bedroom is enhanced by modern decor and flooring. It also enjoys the advantages of gas central heating and double glazing.

## **Bedroom 2**

10' 6" x 4' 6" (3.19m x 1.37m)

The bedroom is enhanced by modern decor and flooring. It also enjoys the advantages of gas central heating and double glazing.

# Bathroom

7' 0" x 4' 6" (2.14m x 1.36m)

3 Piece Bathroom The family bathroom is partially tiled and features a 3-piece suite, which includes a panelled bath, a low level W.C., a pedestal hand basin, and a shower over the bath. Additionally, this bathroom offers the convenience of gas central heating and double glazing.