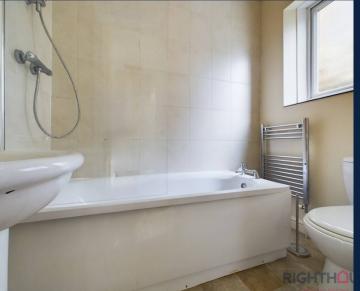

# Bathroom

7' 0" x 4' 6" (2.14m x 1.36m)

3 Piece Bathroom The family bathroom is partially tiled and features a 3-piece suite, which includes a panelled bath, a low level W.C., a pedestal hand basin, and a shower over the bath. Additionally, this bathroom offers the convenience of gas central heating and double glazing.