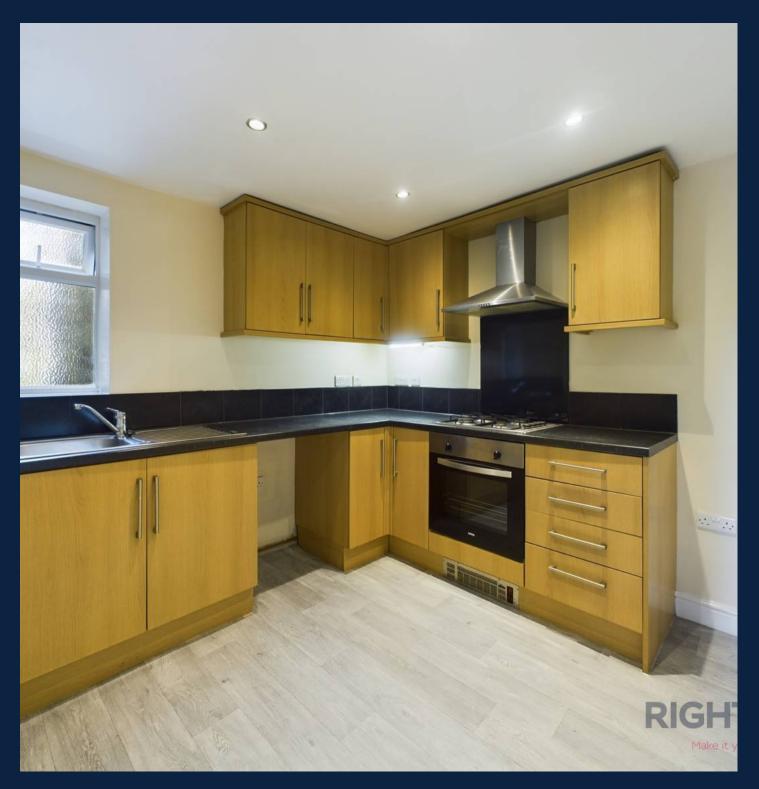

## Kitchen

8' 10" x 8' 7" (2.70m x 2.62m)

The kitchen is equipped with a variety of wall and base units, providing ample storage space.

Additionally, there is a generous amount of workspace available. You will also find a convenient 1 bowl sink unit with a drainer, a gas hob, an electric oven, as well as the added comfort of gas central heating and double glazing.