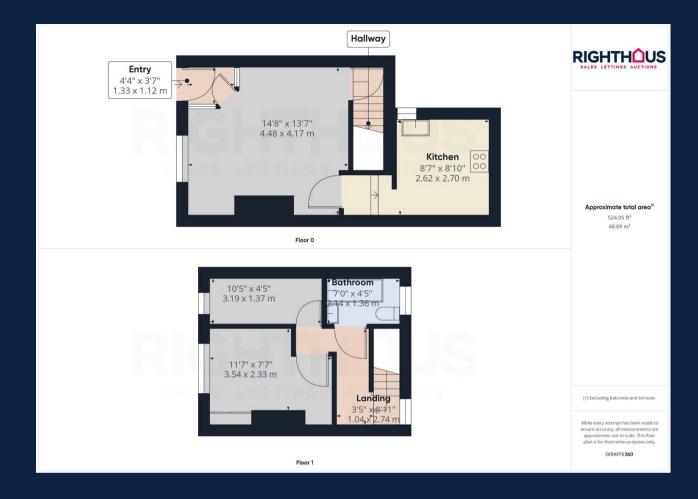

# Lounge

14' 8" x 13' 8" (4.48m x 4.17m)

The lounge benefits from gas central heating, ensuring a cozy and comfortable atmosphere during colder months. The double glazing is in place, providing excellent insulation and energy efficiency for a peaceful living environment.

## Kitchen

8' 10" x 8' 7" (2.70m x 2.62m)

The kitchen is equipped with a variety of wall and base units, providing ample storage space.

Additionally, there is a generous amount of workspace available. You will also find a convenient 1 bowl sink unit with a drainer, a gas hob, an electric oven, as well as the added comfort of gas central heating and double glazing.

# Stairs and landing

Giving access to the two bedrooms and house bathroom.

#### Master bedroom

11' 7" x 7' 8" (3.54m x 2.33m)

The bedroom is enhanced by modern decor and flooring. It also enjoys the advantages of gas central heating and double glazing.

## **Bedroom 2**

10' 6" x 4' 6" (3.19m x 1.37m)

The bedroom is enhanced by modern decor and flooring. It also enjoys the advantages of gas central heating and double glazing.

# Bathroom

7' 0" x 4' 6" (2.14m x 1.36m)

3 Piece Bathroom The family bathroom is partially tiled and features a 3-piece suite, which includes a panelled bath, a low level W.C., a pedestal hand basin, and a shower over the bath. Additionally, this bathroom offers the convenience of gas central heating and double glazing.