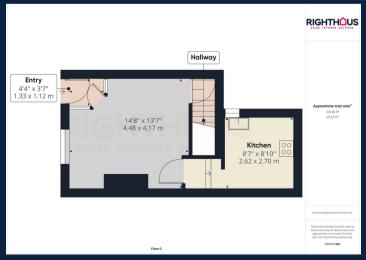

# **Entrance vestivbule**

Giving access to the lounge.

# Lounge

14' 8" x 13' 8" (4.48m x 4.17m)

The lounge benefits from gas central heating, ensuring a cozy and comfortable atmosphere during colder months. The double glazing is in place, providing excellent insulation and energy efficiency for a peaceful living environment.

## Kitchen

8' 10" x 8' 7" (2.70m x 2.62m)

The kitchen is equipped with a variety of wall and base units, providing ample storage space.

Additionally, there is a generous amount of workspace available. You will also find a convenient 1 bowl sink unit with a drainer, a gas hob, an electric oven, as well as the added comfort of gas central heating and double glazing.