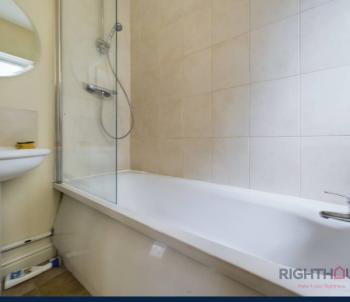

# Bathroom

7' 0" x 4' 6" (2.14m x 1.36m)

3 Piece Bathroom The family bathroom is partially tiled and features a 3-piece suite, which includes a panelled bath, a low level W.C., a pedestal hand basin, and a shower over the bath. Additionally, this bathroom offers the convenience of gas central heating and double glazing.