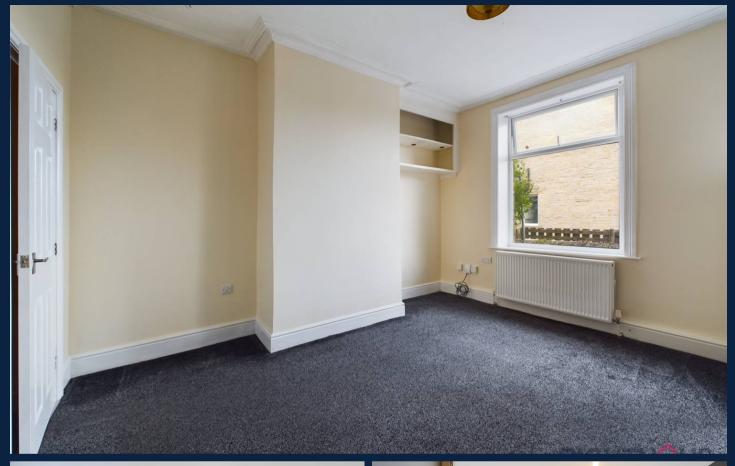

#### Master bedroom

11' 7" x 7' 8" (3.54m x 2.33m)

The bedroom is enhanced by modern decor and flooring. It also enjoys the advantages of gas central heating and double glazing.

## **Bedroom 2**

10' 6" x 4' 6" (3.19m x 1.37m)

The bedroom is enhanced by modern decor and flooring. It also enjoys the advantages of gas central heating and double glazing.