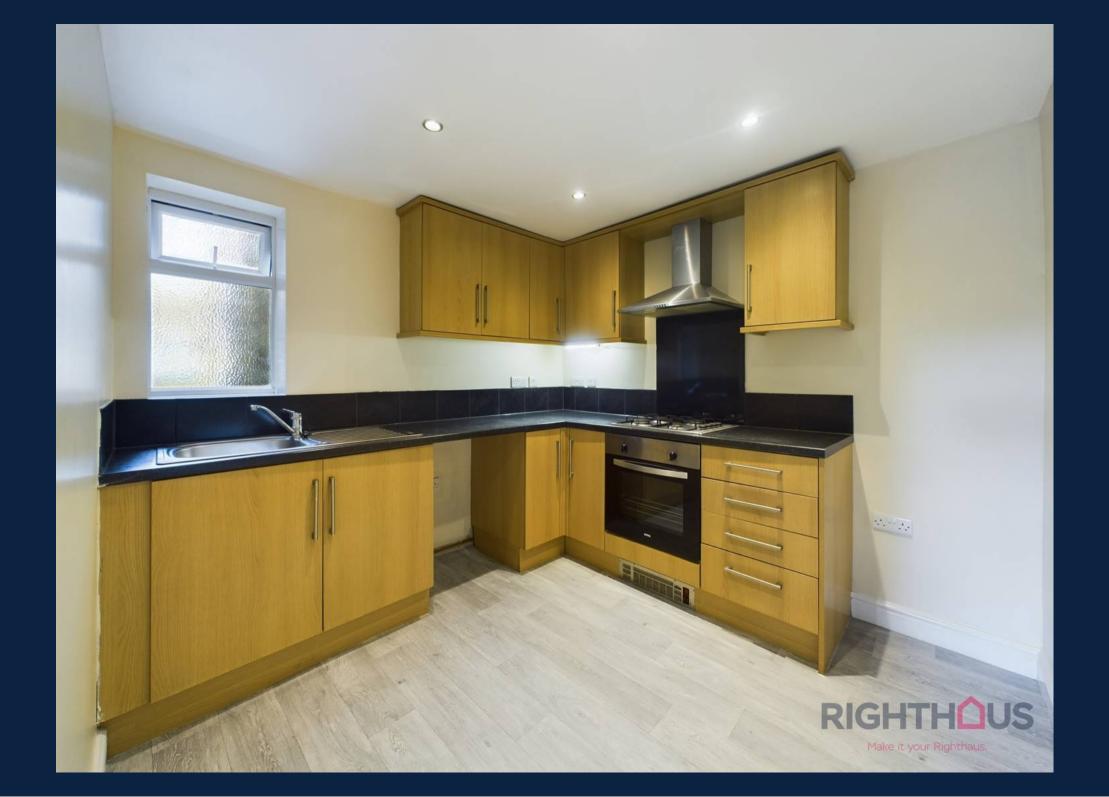

## Kitchen

8' 10" x 8' 7" (2.70m x 2.62m)

The kitchen is equipped with a variety of wall and base units, providing ample storage space.

Additionally, there is a generous amount of workspace available. You will also find a convenient 1 bowl sink unit with a drainer, a gas hob, an electric oven, as well as the added comfort of gas central heating and double glazing.