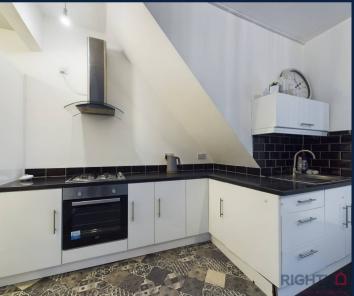

# Lounge & open plan kitchen

17' 6" x 14' 4" (5.34m x 4.36m)

The lounge benefits from gas central heating, ensuring a cozy and comfortable atmosphere during colder months. Double glazing is in place, providing excellent insulation and energy efficiency for a peaceful living environment. The kitchen is equipped with a variety of wall and base units, providing ample storage space. Additionally, there is a generous amount of workspace available. You will also find a convenient I bowl sink unit with a drainer, an electric hob, an electric oven.