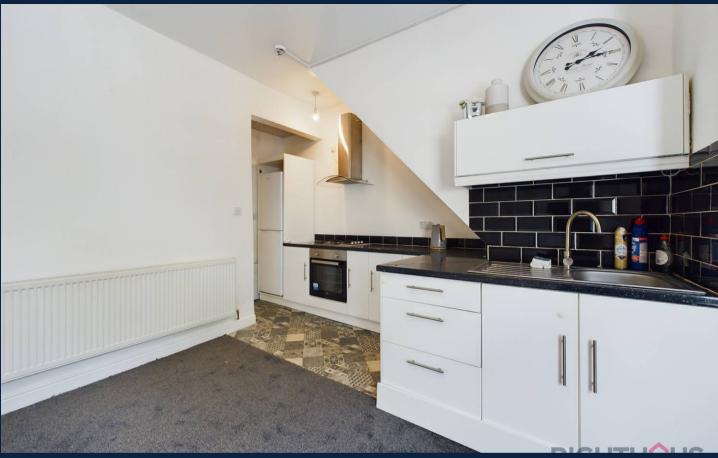

# Lounge & open plan kitchen

17' 6" x 14' 4" (5.34m x 4.36m)

The lounge benefits from gas central heating, ensuring a cozy and comfortable atmosphere during colder months. Double glazing is in place, providing excellent insulation and energy efficiency for a peaceful living environment. The kitchen is equipped with a variety of wall and base units, providing ample storage space. Additionally, there is a generous amount of workspace available. You will also find a convenient I bowl sink unit with a drainer, an electric hob, an electric oven.