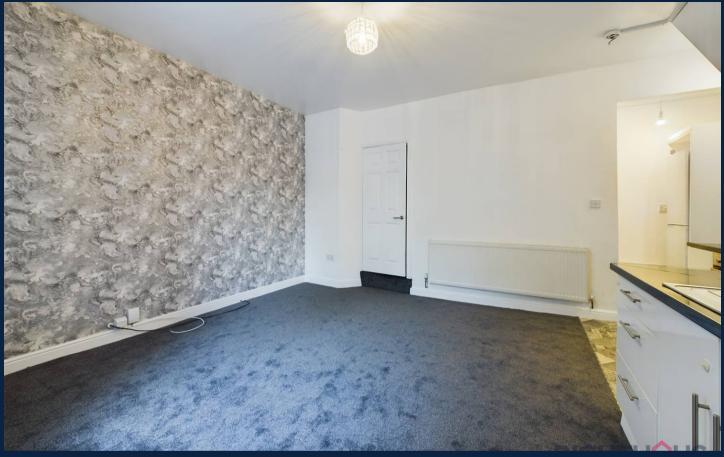

# Lounge & open plan kitchen

17' 6" x 14' 4" (5.34m x 4.36m)

The lounge benefits from gas central heating, ensuring a cozy and comfortable atmosphere during colder months. Double glazing is in place, providing excellent insulation and energy efficiency for a peaceful living environment. The kitchen is equipped with a variety of wall and base units, providing ample storage space. Additionally, there is a generous amount of workspace available. You will also find a convenient I bowl sink unit with a drainer, an electric hob, an electric oven.