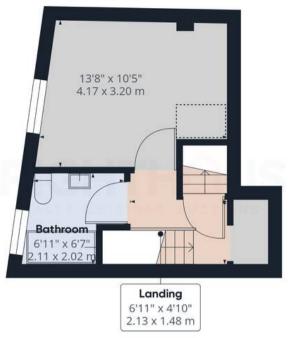

#### **Bathroom**

6' 11" x 6' 8" (2.11m x 2.02m)

The family bathroom is partially tiled and features a 3-piece suite, which includes a panelled bath, a low level W.C., a pedestal hand basin, and a shower over the bath. Additionally, this bathroom offers the convenience of gas central heating and double glazing.

## Bedroom 2

17' 4" x 10' 3" (5.29m x 3.12m)

The hedroom is enhanced by modern newly applied

Floor 1

Reduced headroom

130.7 ft<sup>2</sup> 12.14 m<sup>2</sup>

Approximate total area

645.83 ft<sup>2</sup>

60 m<sup>2</sup>

RIGHTHOUS
SALES LETTINGS AUCTIONS

Landing
10'2" x 1 4"
3.12 x 5.29 m

(1) Excluding balconies and terraces

() Reduced headroom (below 1.5m/4.92ft)

While every attempt has been made to ensure accuracy, all measurements are approximate, not to scale. This floor plan is for illustrative purposes only.