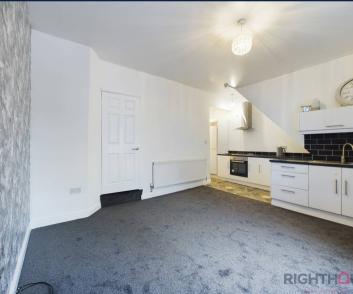

# Lounge & open plan kitchen

17' 6" x 14' 4" (5.34m x 4.36m)

The lounge benefits from gas central heating, ensuring a cozy and comfortable atmosphere during colder months. Double glazing is in place, providing excellent insulation and energy efficiency for a peaceful living environment. The kitchen is equipped with a variety of wall and base units, providing ample storage space. Additionally, there is a generous amount of workspace available. You will also find a convenient I bowl sink unit with a drainer, an electric hob, an electric oven.