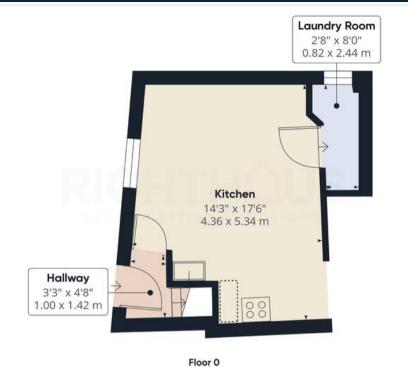

## Entrance vestibule

Giving access to the lounge and first floor landing.

# Lounge & open plan kitchen

17' 6" x 14' 4" (5.34m x 4.36m)

The lounge benefits from gas central heating, ensuring a cozy and comfortable atmosphere during colder months. Double glazing is in place, providing excellent insulation and energy efficiency for a peaceful living environment. The kitchen is equipped with a variety of wall and base units, providing ample storage space. Additionally, there is a generous amount of workspace available. You will also find a convenient I bowl sink unit with a drainer, an electric hob, an electric oven.

## **Utility cupboard**

Benefitting from plumbing for an automatic washing machine and a condensing dryer.

## **Entrance vestibule**

Giving access to the lounge and first floor landing.