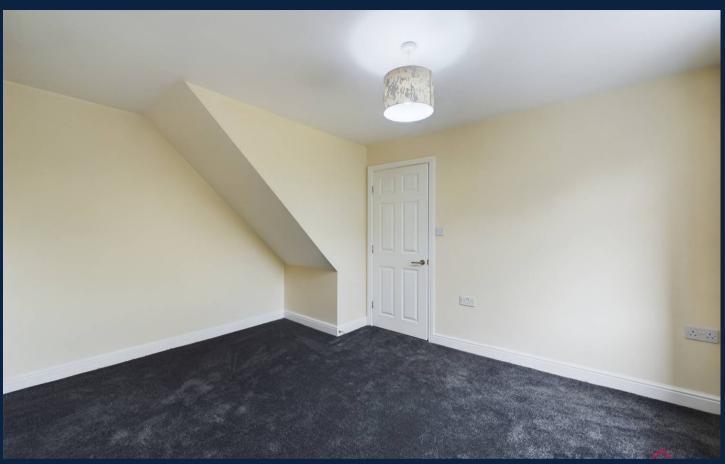

## Bedroom 2

17' 4" x 10' 3" (5.29m x 3.12m)

The hedroom is enhanced by modern newly applied

## Bedroom 2

17' 4" x 10' 3" (5.29m x 3.12m)

The hedroom is enhanced by modern newly applied

Floor 1

Reduced headroom

130.7 ft<sup>2</sup> 12.14 m<sup>2</sup>

Approximate total area

645.83 ft<sup>2</sup>