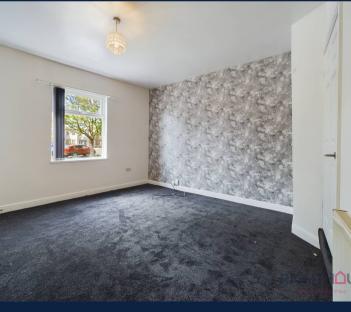

## Master bedroom

13' 8" x 10' 6" (4.17m x 3.20m)

The bedroom is enhanced by modern newly applied decor and carpet. It also enjoys the advantages of gas central heating and double glazing.

### Master bedroom

13' 8" x 10' 6" (4.17m x 3.20m)

The bedroom is enhanced by modern newly applied decor and carpet. It also enjoys the advantages of gas central heating and double glazing.