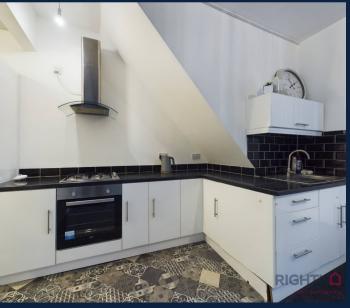

# Lounge & open plan kitchen

17' 6" x 14' 4" (5.34m x 4.36m)

The lounge benefits from gas central heating, ensuring a cozy and comfortable atmosphere during colder months. Double glazing is in place, providing excellent insulation and energy efficiency for a peaceful living environment. The kitchen is equipped with a variety of wall and base units, providing ample storage space. Additionally, there is a generous amount of workspace available. You will also find a convenient I bowl sink unit with a drainer, an electric hob, an electric oven.