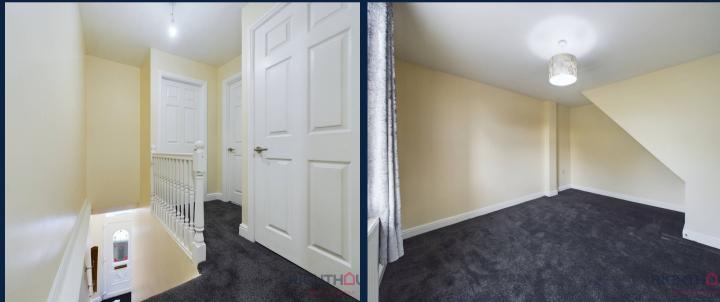

# Stairs and landing

Giving access to to the two bedrooms, bathroom and stairs to second floor bedroom.

## Master bedroom

13' 8" x 10' 6" (4.17m x 3.20m)

The bedroom is enhanced by modern newly applied decor and carpet. It also enjoys the advantages of gas central heating and double glazing.

### Master bedroom

13' 8" x 10' 6" (4.17m x 3.20m)

The bedroom is enhanced by modern newly applied decor and carpet. It also enjoys the advantages of gas central heating and double glazing.