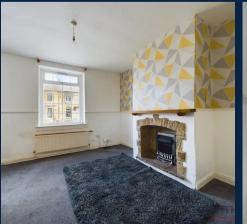

# Lounge

16' 0" x 13' 11" (4.89m x 4.25m)

The lounge benefits from gas central heating, ensuring a cozy and comfortable atmosphere during colder months. The electric fire adds an extra touch of warmth and ambiance to the room and double glazing is in place, providing excellent insulation and energy efficiency for a peaceful living environment.

#### Lounge

16' 0" x 13' 11" (4.89m x 4.25m)

The lounge benefits from gas central heating, ensuring a cozy and comfortable atmosphere during colder months. The electric fire adds an extra touch of warmth and ambiance to the room and double glazing is in place, providing excellent insulation and energy efficiency for a peaceful living environment.