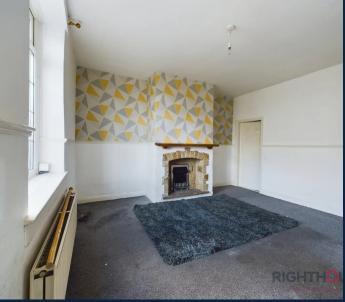

# Lounge

16' 0" x 13' 11" (4.89m x 4.25m)

The lounge benefits from gas central heating, ensuring a cozy and comfortable atmosphere during colder months. The electric fire adds an extra touch of warmth and ambiance to the room and double glazing is in place, providing excellent insulation and energy efficiency for a peaceful living environment.

#### Lounge

16' 0" x 13' 11" (4.89m x 4.25m)

The lounge benefits from gas central heating, ensuring a cozy and comfortable atmosphere during colder months. The electric fire adds an extra touch of warmth and ambiance to the room and double glazing is in place, providing excellent insulation and energy efficiency for a peaceful living environment.