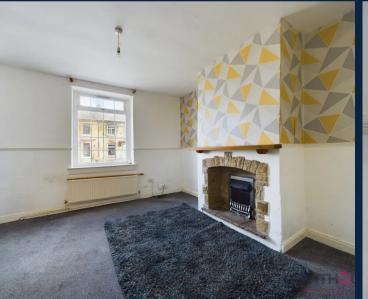

# Lounge

16' 0" x 13' 11" (4.89m x 4.25m)

The lounge benefits from gas central heating, ensuring a cozy and comfortable atmosphere during colder months. The electric fire adds an extra touch of warmth and ambiance to the room and double glazing is in place, providing excellent insulation and energy efficiency for a peaceful living environment.

#### Lounge

16' 0" x 13' 11" (4.89m x 4.25m)

The lounge benefits from gas central heating, ensuring a cozy and comfortable atmosphere during colder months. The electric fire adds an extra touch of warmth and ambiance to the room and double glazing is in place, providing excellent insulation and energy efficiency for a peaceful living environment.