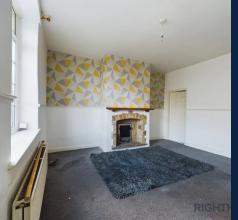

# Lounge

16' 0" x 13' 11" (4.89m x 4.25m)

The lounge benefits from gas central heating, ensuring a cozy and comfortable atmosphere during colder months. The electric fire adds an extra touch of warmth and ambiance to the room and double glazing is in place, providing excellent insulation and energy efficiency for a peaceful living environment.

#### Lounge

16' 0" x 13' 11" (4.89m x 4.25m)

The lounge benefits from gas central heating, ensuring a cozy and comfortable atmosphere during colder months. The electric fire adds an extra touch of warmth and ambiance to the room and double glazing is in place, providing excellent insulation and energy efficiency for a peaceful living environment.