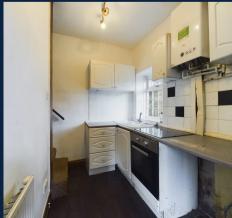

#### Kitchen

10' 1" x 5' 7" (3.07m x 1.71m)

The kitchen is equipped with a variety of wall and base units, providing ample storage space. Additionally, there is a generous amount of workspace available. You will also find a convenient I bowl sink unit with a drainer, an electric hob, an electric oven as well as the added comfort of gas central heating and double glazing.

#### Kitchen

10' 1" x 5' 7" (3.07m x 1.71m)

The kitchen is equipped with a variety of wall and base units, providing ample storage space.

Additionally, there is a generous amount of workspace available. You will also find a convenient 1 bowl sink unit with a drainer, an electric hob, an electric oven as well as the added comfort of gas central heating and double glazing.