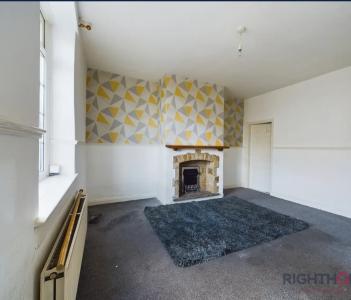

# Lounge

16' 0" x 13' 11" (4.89m x 4.25m)

The lounge benefits from gas central heating, ensuring a cozy and comfortable atmosphere during colder months. The electric fire adds an extra touch of warmth and ambiance to the room and double glazing is in place, providing excellent insulation and energy efficiency for a peaceful living environment.

#### Lounge

16' 0" x 13' 11" (4.89m x 4.25m)

The lounge benefits from gas central heating, ensuring a cozy and comfortable atmosphere during colder months. The electric fire adds an extra touch of warmth and ambiance to the room and double glazing is in place, providing excellent insulation and energy efficiency for a peaceful living environment.