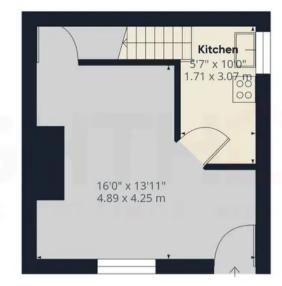

#### Kitchen

10' 1" x 5' 7" (3.07m x 1.71m)

The kitchen is equipped with a variety of wall and base units, providing ample storage space. Additionally, there is a generous amount of workspace available. You will also find a convenient I bowl sink unit with a drainer, an electric hob, an electric oven as well as the added comfort of gas central heating and double glazing.

#### Kitchen

10' 1" x 5' 7" (3.07m x 1.71m)

The kitchen is equipped with a variety of wall and base units, providing ample storage space.

Additionally, there is a generous amount of workspace available. You will also find a convenient 1 bowl sink unit with a drainer, an electric hob, an electric oven as well as the added comfort of gas central heating and double glazing.

# ON STREET

Floor 1

Approximate total area®

500.03 ft<sup>2</sup> 46.45 m<sup>2</sup>

(1) Excluding balconies and terraces

While every attempt has been made to ensure accuracy, all measurements are approximate, not to scale. This floor plan is for illustrative purposes only.