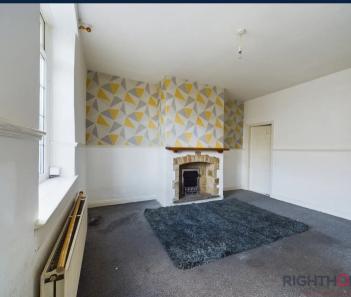

# Lounge

16' 0" x 13' 11" (4.89m x 4.25m)

The lounge benefits from gas central heating, ensuring a cozy and comfortable atmosphere during colder months. The electric fire adds an extra touch of warmth and ambiance to the room and double glazing is in place, providing excellent insulation and energy efficiency for a peaceful living environment.

#### Lounge

16' 0" x 13' 11" (4.89m x 4.25m)

The lounge benefits from gas central heating, ensuring a cozy and comfortable atmosphere during colder months. The electric fire adds an extra touch of warmth and ambiance to the room and double glazing is in place, providing excellent insulation and energy efficiency for a peaceful living environment.