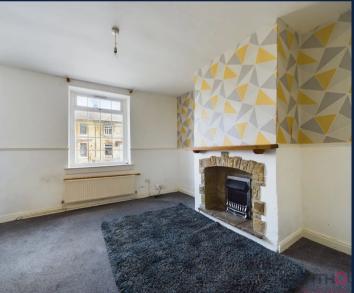

# Lounge

16' 0" x 13' 11" (4.89m x 4.25m)

The lounge benefits from gas central heating, ensuring a cozy and comfortable atmosphere during colder months. The electric fire adds an extra touch of warmth and ambiance to the room and double glazing is in place, providing excellent insulation and energy efficiency for a peaceful living environment.

#### Lounge

16' 0" x 13' 11" (4.89m x 4.25m)

The lounge benefits from gas central heating, ensuring a cozy and comfortable atmosphere during colder months. The electric fire adds an extra touch of warmth and ambiance to the room and double glazing is in place, providing excellent insulation and energy efficiency for a peaceful living environment.