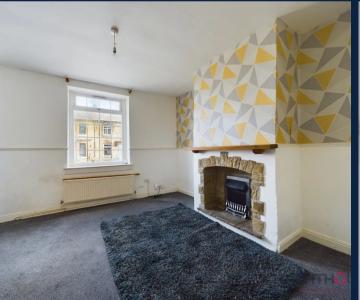

# Lounge

16' 0" x 13' 11" (4.89m x 4.25m)

The lounge benefits from gas central heating, ensuring a cozy and comfortable atmosphere during colder months. The electric fire adds an extra touch of warmth and ambiance to the room and double glazing is in place, providing excellent insulation and energy efficiency for a peaceful living environment.

#### Lounge

16' 0" x 13' 11" (4.89m x 4.25m)

The lounge benefits from gas central heating, ensuring a cozy and comfortable atmosphere during colder months. The electric fire adds an extra touch of warmth and ambiance to the room and double glazing is in place, providing excellent insulation and energy efficiency for a peaceful living environment.