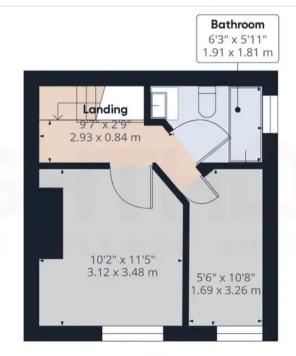

# Stairs and landing

Giving access to the two bedrooms and house bathroom.

#### Master bedroom

11' 5" x 10' 3" (3.48m x 3.12m)

The bedroom is equipped with the convenience of fitted cupboards, as well as the comfort of gas central heating and double glazing.

#### Bedroom 2

10' 8" x 5' 7" (3.26m x 1.69m)

The bedroom enjoys the advantages of gas central heating and double glazing.

#### Bathroom

6' 3" x 5' 11" (1.91m x 1.81m)

The family bathroom is partially tiled and features a 3-piece suite, which includes a panelled bath, a low level W.C., a pedestal hand basin, and a shower over the bath. Additionally, this bathroom offers the convenience of gas central heating and double glazing.