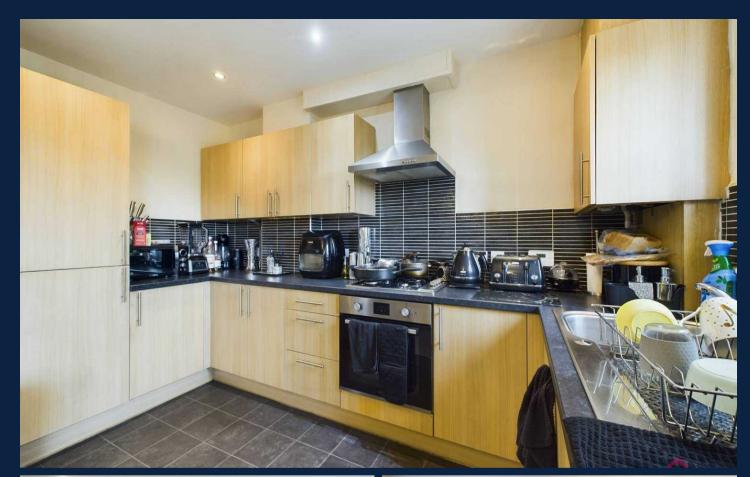

# Dining kitchen

#### 15' 4" x 8' 2" (4.68m x 2.49m)

The kitchen is equipped with a variety of wall and base units, providing ample storage space. There is a generous amount of modern workspace, stainless steel sink with mixer tap and drainer, gas hob, extractor hood and electric oven.