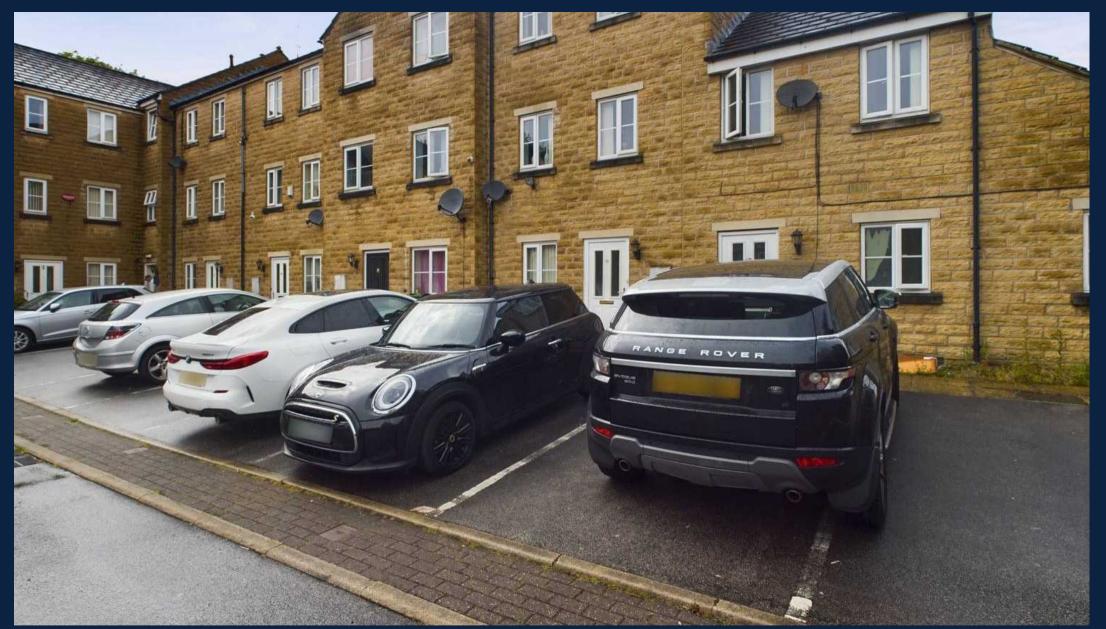

### DRIVEWAY

2 Parking Spaces

A double driveway with two parking spaces is located at the front of the property.

Floor 1

Approximate total area<sup>(1)</sup>

RIGHTHOUS

871.66 ft<sup>2</sup> 80.98 m<sup>2</sup>