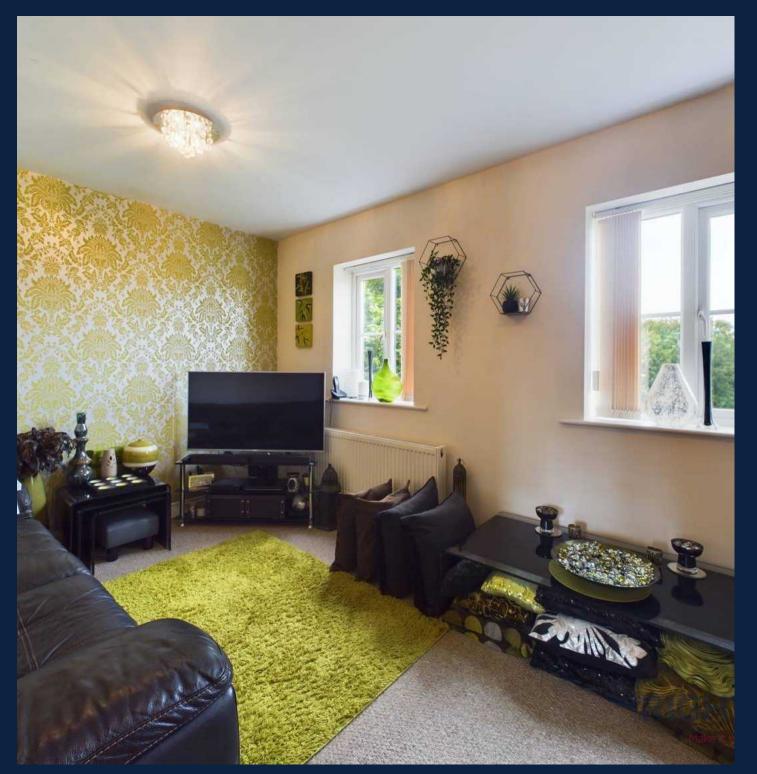

# Lounge

# 15' 2" x 9' 5" (4.62m x 2.86m) The lounge has a feature wall and a gas fire. The house is well insulated with double galzing throughout, providing energy efficiency and a peaceful living environment.