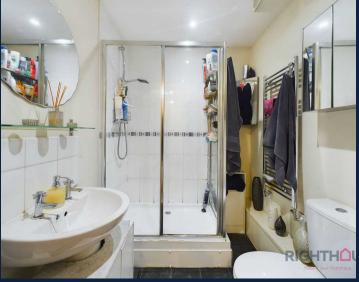

#### Shower room

6' 5" x 5' 7" (1.96m x 1.70m) The bright, modern shower room is a partly tiled three piece suite consisting of WC, hand basin and a spacious shower cubicle.