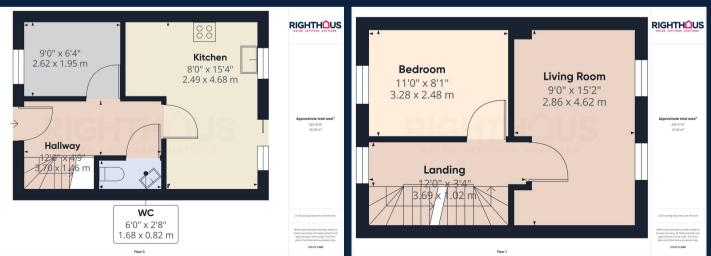

#### Hallway

The entrance hall which has doors leading to the dining kitchen, WC and the 4th bedroom; the staircase leads to the first floor landing.

# Dining kitchen

#### 15' 4" x 8' 2" (4.68m x 2.49m)

The kitchen is equipped with a variety of wall and base units, providing ample storage space. There is a generous amount of modern workspace, stainless steel sink with mixer tap and drainer, gas hob, extractor hood and electric oven.

#### Bedroom 4

8' 7" x 6' 5" (2.62m x 1.95m) The bedroom is enhanced by modern decor and flooring.

# W.c.

5' 6" x 2' 8" (1.68m x 0.82m) The WC consists is a part tiled 2 piece suite, which includes a low level WC and pedestal hand basin.

## Stairs and landing

The first floor landing gives access to the lounge, bedroom 3 and stairs to the second floor.

#### Bedroom 3

10' 9" x 8' 2" (3.28m x 2.48m) The bedroom is cosy and bright.

### DRIVEWAY

2 Parking Spaces

A double driveway with two parking spaces is located at the front of the property.

Floor 1

Approximate total area<sup>(1)</sup>

RIGHTHOUS

871.66 ft<sup>2</sup> 80.98 m<sup>2</sup>