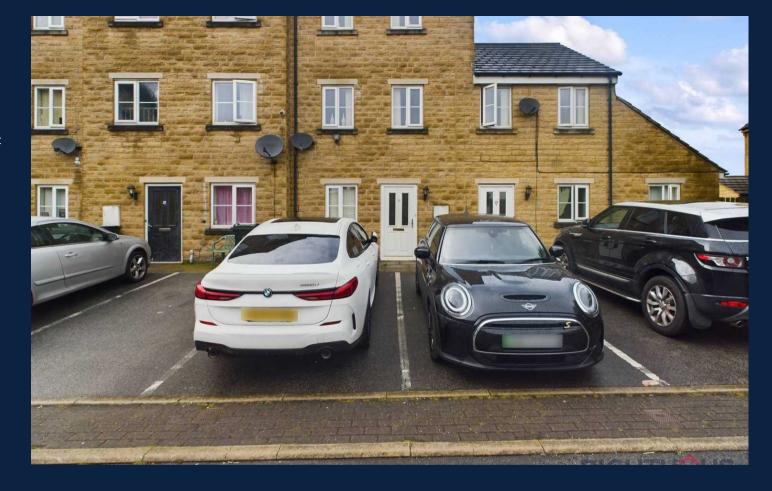

### DRIVEWAY

2 Parking Spaces

A double driveway with two parking spaces is located at the front of the property.

Floor 1

Approximate total area<sup>(1)</sup>

RIGHTHOUS

871.66 ft<sup>2</sup> 80.98 m<sup>2</sup>