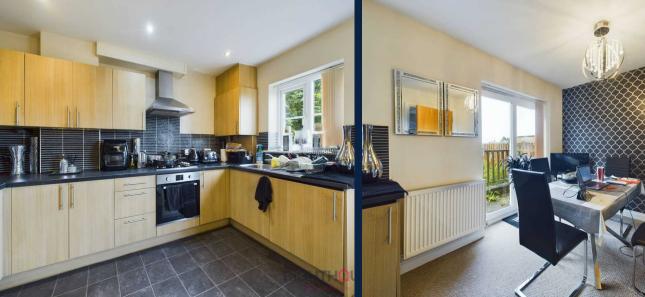

# Dining kitchen

#### 15' 4" x 8' 2" (4.68m x 2.49m)

The kitchen is equipped with a variety of wall and base units, providing ample storage space. There is a generous amount of modern workspace, stainless steel sink with mixer tap and drainer, gas hob, extractor hood and electric oven.