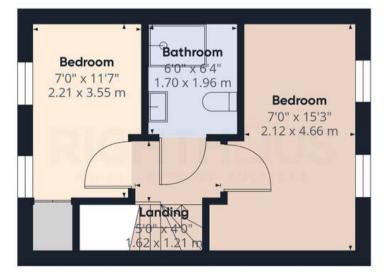

#### Bedroom 3

10' 9" x 8' 2" (3.28m x 2.48m) The bedroom is cosy and bright.

#### Master bedroom

15' 3" x 6' 11" (4.66m x 2.12m) The largest bedroom with a feature wall, benefits from natural light.

#### Bedroom 2

11' 8" x 7' 3" (3.55m x 2.21m) A double room enjoys plenty of natural light.

#### Shower room

6' 5" x 5' 7" (1.96m x 1.70m) The bright, modern shower room is a partly tiled three piece suite consisting of WC, hand basin and a spacious shower cubicle.