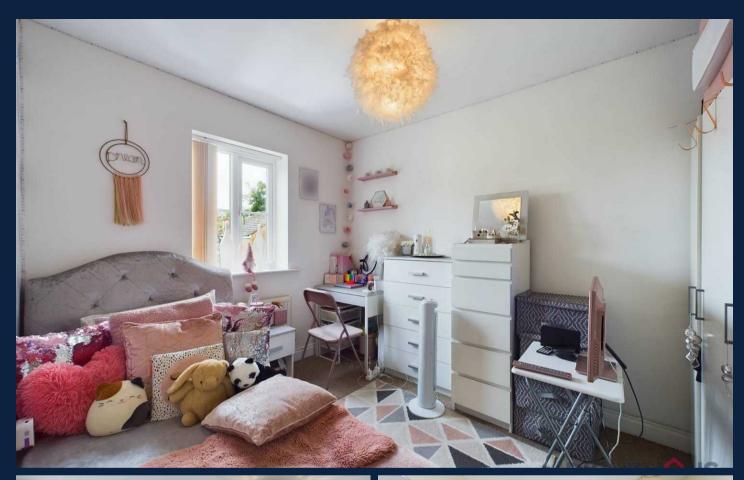

#### Master bedroom

15' 3" x 6' 11" (4.66m x 2.12m) The largest bedroom with a feature wall, benefits from natural light.

#### Bedroom 2

11' 8" x 7' 3" (3.55m x 2.21m) A double room enjoys plenty of natural light.