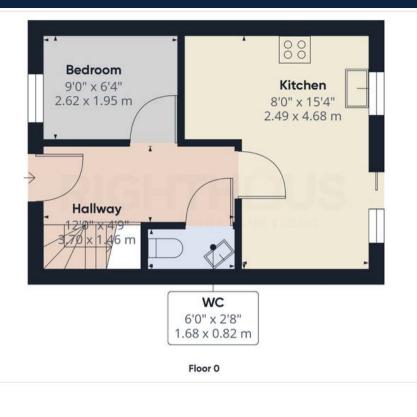

#### Hallway

The entrance hall which has doors leading to the dining kitchen, WC and the 4th bedroom; the staircase leads to the first floor landing.

# Dining kitchen

#### 15' 4" x 8' 2" (4.68m x 2.49m)

The kitchen is equipped with a variety of wall and base units, providing ample storage space. There is a generous amount of modern workspace, stainless steel sink with mixer tap and drainer, gas hob, extractor hood and electric oven.

#### Bedroom 4

8' 7" x 6' 5" (2.62m x 1.95m) The bedroom is enhanced by modern decor and flooring.

# W.c.

5' 6" x 2' 8" (1.68m x 0.82m) The WC consists is a part tiled 2 piece suite, which includes a low level WC and pedestal hand basin.