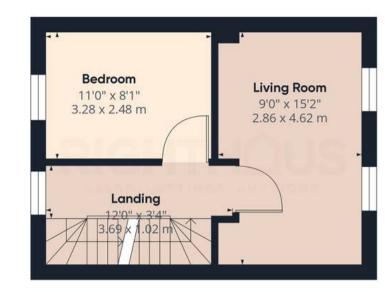

## Stairs and landing

The first floor landing gives access to the lounge, bedroom 3 and stairs to the second floor.

# Lounge

# 15' 2" x 9' 5" (4.62m x 2.86m) The lounge has a feature wall and a gas fire. The house is well insulated with double galzing throughout, providing energy efficiency and a peaceful living environment.

#### Bedroom 3

10' 9" x 8' 2" (3.28m x 2.48m) The bedroom is cosy and bright.