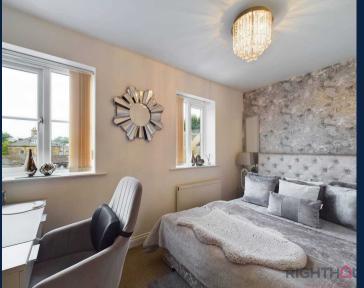

#### Master bedroom

15' 3" x 6' 11" (4.66m x 2.12m) The largest bedroom with a feature wall, benefits from natural light.

#### Bedroom 2

11' 8" x 7' 3" (3.55m x 2.21m) A double room enjoys plenty of natural light.