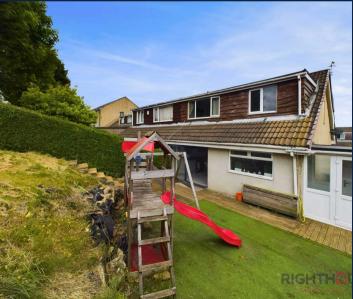

## REAR GARDEN

To the rear of the property is an artificial lawn, fitted seating and decked patio. Also benefitting from lawned banking and access to the kitchen from the Bi-fold doors.