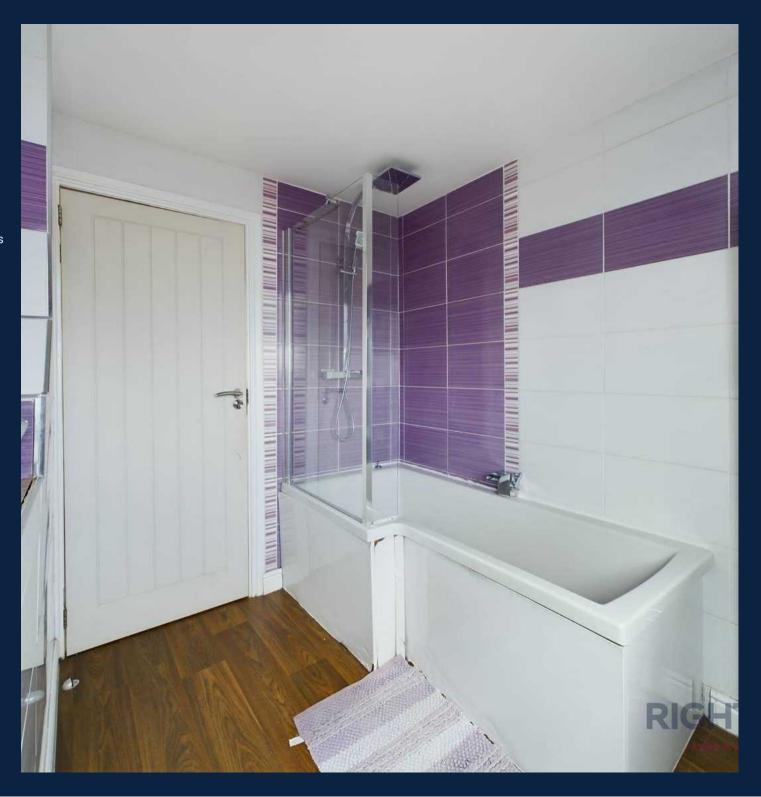

#### Wc

6' 10" x 2' 6" (2.09m x 0.75m)

The part tiled W.C. consists of a 2 piece suite, which includes a low level W.C. and a pedestal hand basin. Additionally, it benefits from gas central heating and double glazing.