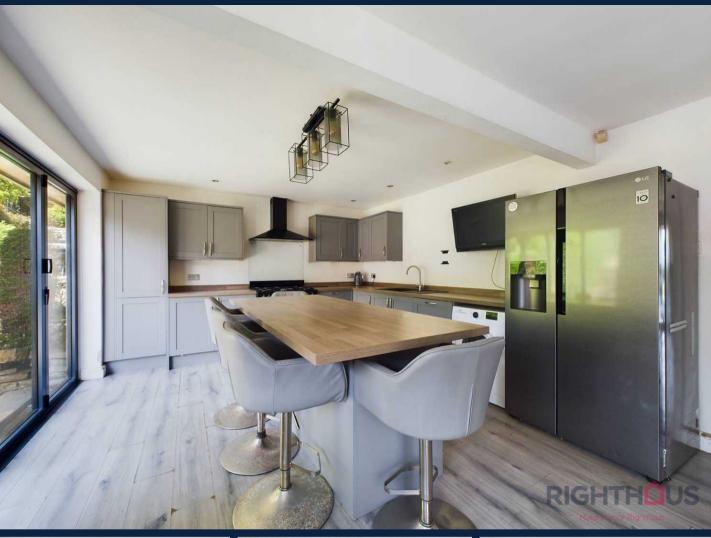

## **Dining Kitchen**

21' 2" x 12' 7" (6.45m x 3.83m)

The kitchen is equipped with a variety of wall and base units, providing ample storage space.

Additionally, there is a generous amount of workspace and island available. You will also find a convenient 1 bowl sink unit with a drainer, a Rangemaster style cooker, as well as the added comfort of gas central heating and double glazing.