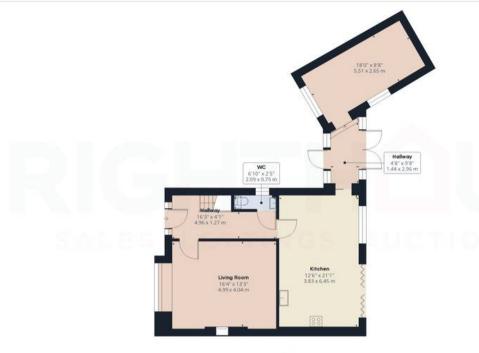

## Approximate total area

1283.62 ft<sup>2</sup> 119.25 m<sup>2</sup>

#### Reduced headroom

2.63 ft<sup>2</sup> 0.24 m<sup>2</sup>

| Sedroom | 197 x 197 | 2.50 x 2.83 m | 2.50 x 2.50 m | 2.50 x

(1) Excluding balconies and terraces

() Reduced headroom (below 1.5m/4.92ft)

While every attempt has been made to ensure accuracy, all measurements are approximate, not to scale. This floor plan is for illustrative purposes only.