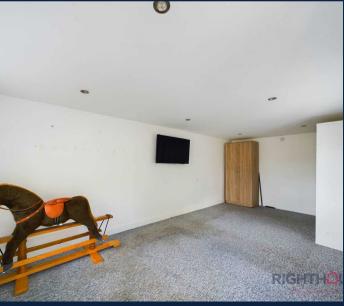

## Bedroom 4/ home office

18' 1" x 8' 8" (5.51m x 2.65m)

The bedroom/ home office is enhanced by modern decor and flooring. It also enjoys the advantages of gas central heating and double glazing.