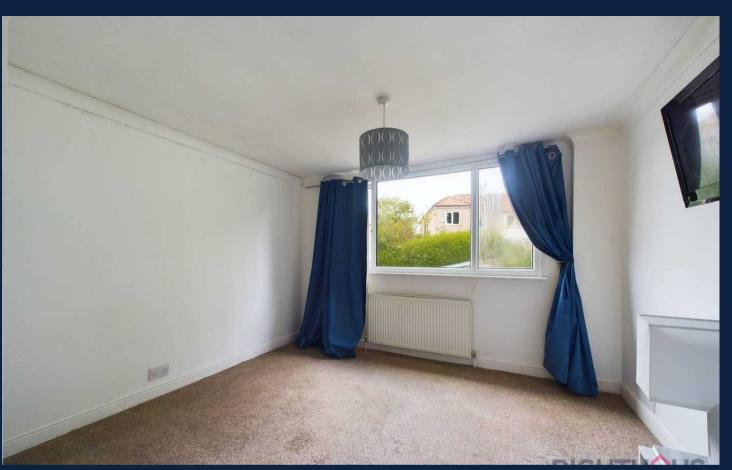

#### Lounge

16' 4" x 13' 3" (4.99m x 4.04m)

The lounge has modern media wall inc electric fire, Juliet balcony and further benefits from modern flooring, modern decor, gas central heating and double glazing.