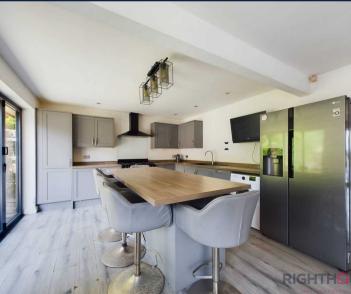

## **Dining Kitchen**

21' 2" x 12' 7" (6.45m x 3.83m)

The kitchen is equipped with a variety of wall and base units, providing ample storage space.

Additionally, there is a generous amount of workspace and island available. You will also find a convenient 1 bowl sink unit with a drainer, a Rangemaster style cooker, as well as the added comfort of gas central heating and double glazing.