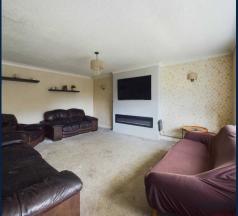

#### Lounge

16' 4" x 13' 3" (4.99m x 4.04m)

The lounge has modern media wall inc electric fire, Juliet balcony and further benefits from modern flooring, modern decor, gas central heating and double glazing.