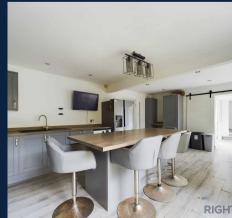

## **Dining Kitchen**

21' 2" x 12' 7" (6.45m x 3.83m)

The kitchen is equipped with a variety of wall and base units, providing ample storage space.

Additionally, there is a generous amount of workspace and island available. You will also find a convenient 1 bowl sink unit with a drainer, a Rangemaster style cooker, as well as the added comfort of gas central heating and double glazing.