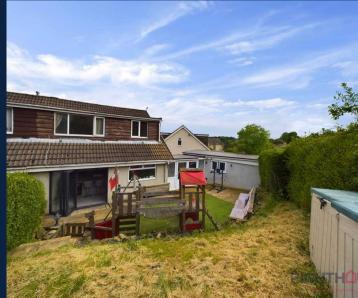

## REAR GARDEN

To the rear of the property is an artificial lawn, fitted seating and decked patio. Also benefitting from lawned banking and access to the kitchen from the Bi-fold doors.