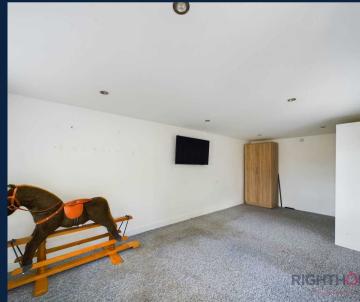

## Bedroom 4/ home office

18' 1" x 8' 8" (5.51m x 2.65m)

The bedroom/ home office is enhanced by modern decor and flooring. It also enjoys the advantages of gas central heating and double glazing.