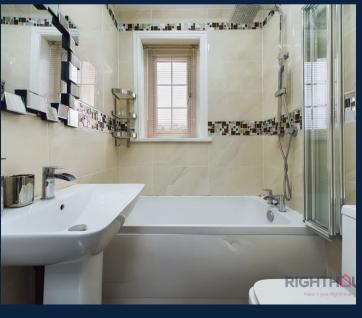

#### **Bathroom**

5' 1" x 5' 0" (1.55m x 1.53m)

The family bathroom is partially tiled and features a 3-piece suite, which includes a panelled bath, a low level W.C., a pedestal hand basin, and a shower over