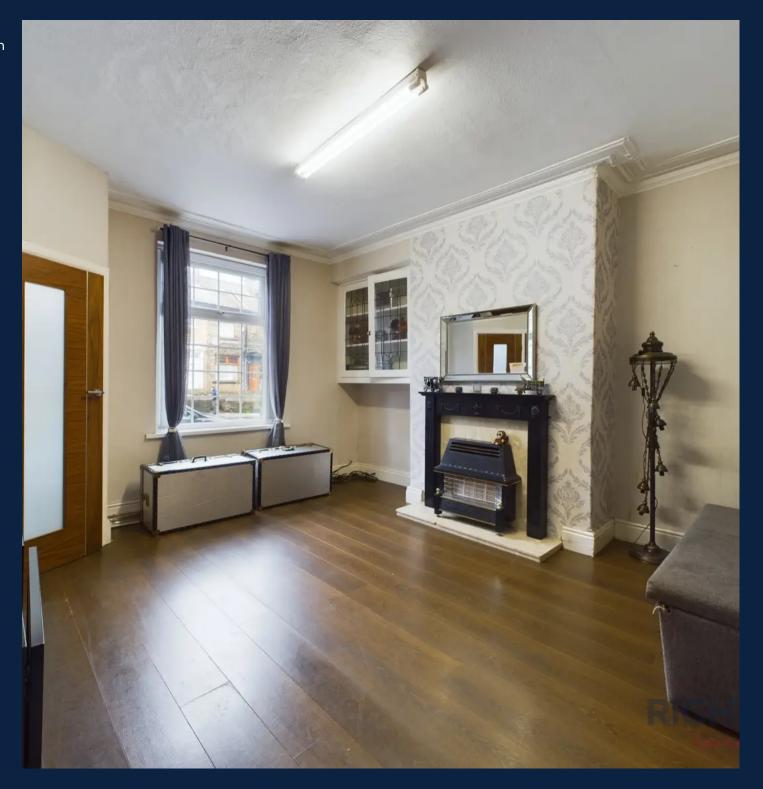

## Lounge

13' 11" x 13' 0" (4.25m x 3.97m)

The lounge benefits from gas central heating, ensuring a cozy and comfortable atmosphere during colder months. The gas fire adds an extra touch of warmth and ambiance to the room and double glazing is in place, providing excellent insulation and energy efficiency for a peaceful living environment.