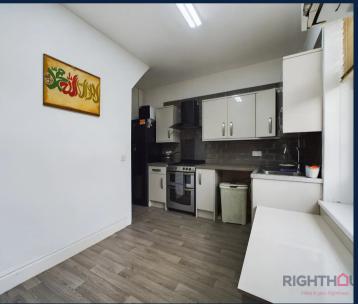

#### Kitchen

13' 0" x 7' 8" (3.97m x 2.34m)

The kitchen is equipped with a variety of wall and base units, providing ample storage space.

Additionally, there is a generous amount of workspace available. You will also find a convenient 1 bowl sink unit with a drainer, an electric hob, an electric cooker, as well as the added comfort of gas central heating and double glazing.