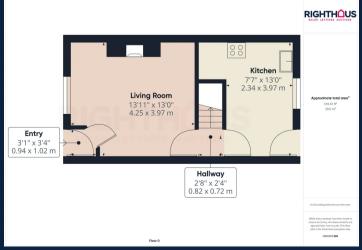

## **Entrance vestibule**

## Lounge

13' 11" x 13' 0" (4.25m x 3.97m)

The lounge benefits from gas central heating, ensuring a cozy and comfortable atmosphere during colder months. The gas fire adds an extra touch of warmth and ambiance to the room and double glazing is in place, providing excellent insulation and energy efficiency for a peaceful living environment.

#### Kitchen

13' 0" x 7' 8" (3.97m x 2.34m)

The kitchen is equipped with a variety of wall and base units, providing ample storage space.

Additionally, there is a generous amount of workspace available. You will also find a convenient 1 bowl sink unit with a drainer, an electric hob, an electric cooker, as well as the added comfort of gas central heating and double glazing.

#### **Entrance vestibule**