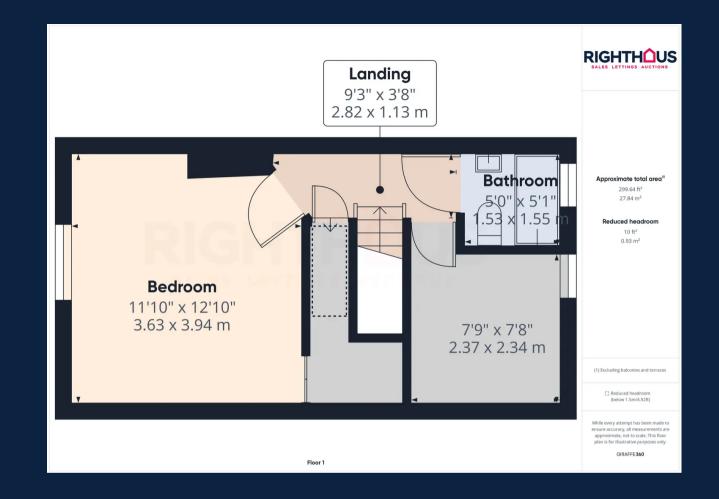

# Stairs and landing

Giving access to the two first floor bedrooms and house bathroom,

#### Master bedroom

12' 11" x 11' 11" (3.94m x 3.63m)

The bedroom boasts a lovely modern decor and is adorned with plush carpeting. It is equipped with the convenience of modern fitted wardrobes, as well as the comfort of gas central heating and double glazing.

#### Bedroom 2

7' 9" x 7' 8" (2.37m x 2.34m)

The bedroom is enhanced by modern decor and flooring. It also enjoys the advantages of gas central heating and double glazing.

#### **Bathroom**

5' 1" x 5' 0" (1.55m x 1.53m)

The family bathroom is partially tiled and features a 3-piece suite, which includes a panelled bath, a low level W.C., a pedestal hand basin, and a shower over

## Master bedroom

12' 11" x 11' 11" (3.94m x 3.63m)

The bedroom boasts a lovely modern decor and is adorned with plush carpeting. It is equipped with the convenience of modern fitted wardrobes, as well as the comfort of gas central heating and double glazing.