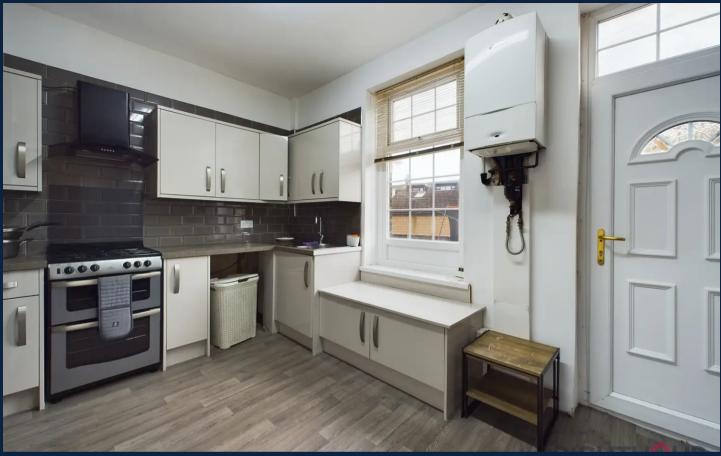

#### Kitchen

13' 0" x 7' 8" (3.97m x 2.34m)

The kitchen is equipped with a variety of wall and base units, providing ample storage space.

Additionally, there is a generous amount of workspace available. You will also find a convenient 1 bowl sink unit with a drainer, an electric hob, an electric cooker, as well as the added comfort of gas central heating and double glazing.