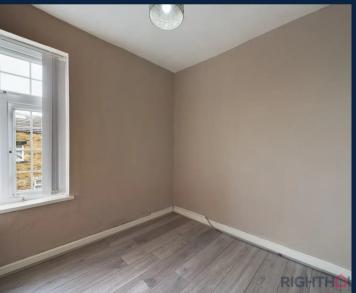

#### Bedroom 2

7' 9" x 7' 8" (2.37m x 2.34m)

The bedroom is enhanced by modern decor and flooring. It also enjoys the advantages of gas central heating and double glazing.