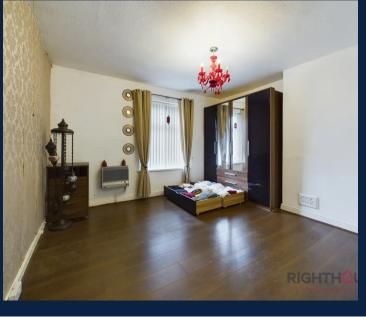

#### Master bedroom

12' 11" x 11' 11" (3.94m x 3.63m)

The bedroom boasts a lovely modern decor and is adorned with plush carpeting. It is equipped with the convenience of modern fitted wardrobes, as well as the comfort of gas central heating and double glazing.

## Master bedroom

12' 11" x 11' 11" (3.94m x 3.63m)

The bedroom boasts a lovely modern decor and is adorned with plush carpeting. It is equipped with the convenience of modern fitted wardrobes, as well as the comfort of gas central heating and double glazing.