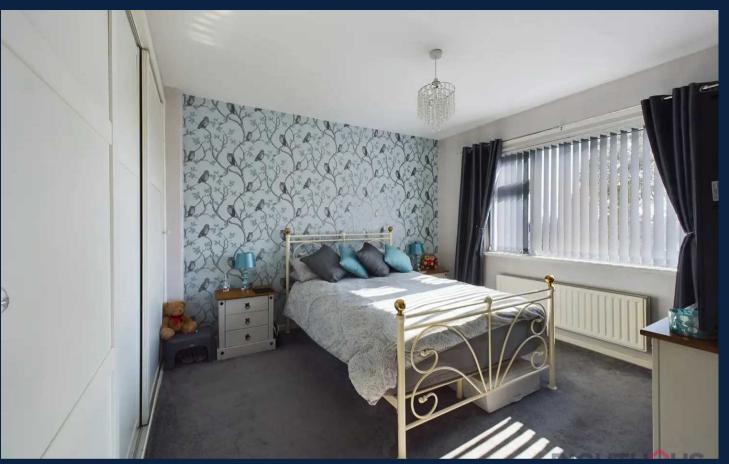

## Master bedroom

11' 1" x 10' 6" (3.37m x 3.21m)

The bedroom boasts a lovely modern decor and is adorned with plush carpeting. It is equipped with the convenience of modern fitted wardrobes, as well as the comfort of gas central heating and double glazing.