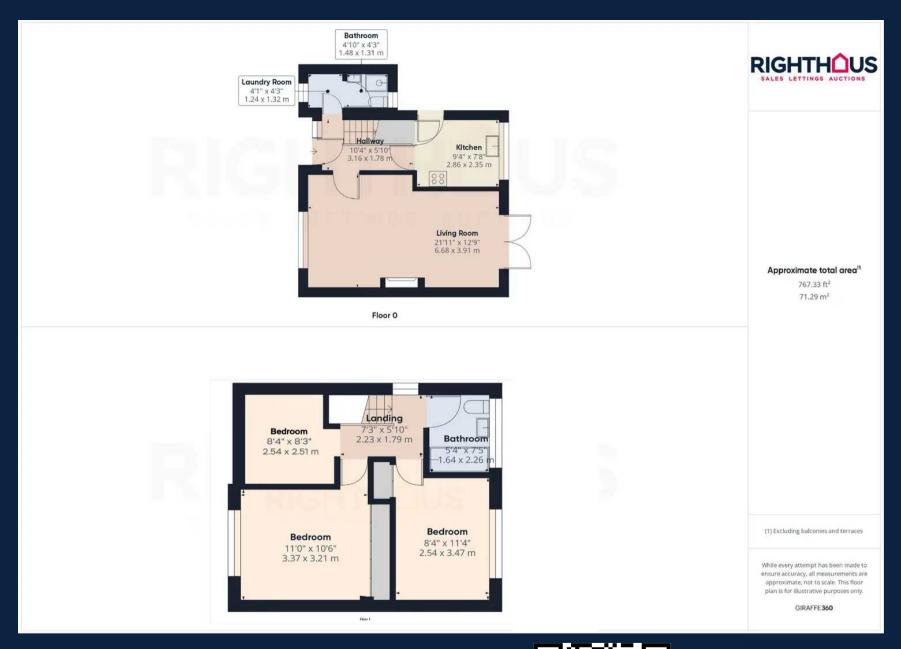

## Hallway

Giving access to the Lounge, Kitchen, Utility room and first floor landing.

## Lounge

21' 11" x 12' 10" (6.68m x 3.91m)

The lounge features French patio doors opening into the tranquil rear garden, which also allows for ample natural light to fill the space. It benefits from gas central heating, ensuring a cozy and comfortable atmosphere during colder months. The gas fire adds an extra touch of warmth and ambiance to the room and double glazing is in place, providing excellent insulation and energy efficiency for a peaceful living environment.

## Kitchen

9' 5" x 7' 9" (2.86m x 2.35m)

The kitchen is equipped with a variety of wall and base units, providing ample storage space.

Additionally, there is a generous amount of workspace available. You will also find a convenient 1 bowl sink unit with a drainer, a gas hob, a electric oven, as well as the added comfort of gas central heating and double glazing.

# **Utility room**

4' 4" x 4' 1" (1.32m x 1.24m)

The utility room is equipped with a variety of units, providing ample storage space. Additionally, there is a generous amount of workspace available. You will also find a convenient I bowl sink unit with a drainer, perfect for your washing needs. The room is already plumbed for an automatic washing machine and a condensing dryer, making laundry a breeze.

Furthermore, the utility room features gas central heating and double glazing, ensuring a comfortable and energy-efficient environment

#### **Shower Room**

4' 10" x 4' 4" (1.48m x 1.31m)

The shower room is tastefully adorned with elegant tiles, creating a visually pleasing atmosphere. It boasts a luxurious three-piece suite, consisting of a comfortable low level W.C., a stylish pedestal hand basin and a Shower cubicle. Furthermore, this delightful bathroom is equipped with the convenience of double glazing, providing both insulation and tranquility.

## Stairs and landing

Giving access to the three bedrooms and house bathroom.

## Master bedroom

11' 1" x 10' 6" (3.37m x 3.21m)

The bedroom boasts a lovely modern decor and is adorned with plush carpeting. It is equipped with the convenience of modern fitted wardrobes, as well as the comfort of gas central heating and double glazing.

## Bedroom 2

11' 5" x 8' 4" (3.47m x 2.54m)

The bedroom is beautifully adorned with modern decor and flooring, which adds a touch of elegance to the space. Additionally, you will be pleased to know that it benefits from the convenience of gas central heating and the added comfort of double glazing.

#### **Bedroom 3**

8' 4" x 8' 3" (2.54m x 2.51m)

The bedroom is beautifully adorned with modern decor and flooring, which adds a touch of elegance to the space. Additionally, you will be pleased to know that it benefits from the convenience of gas central heating and the added comfort of double glazing.

#### Bathroom

7' 5" x 5' 5" (2.26m x 1.64m)