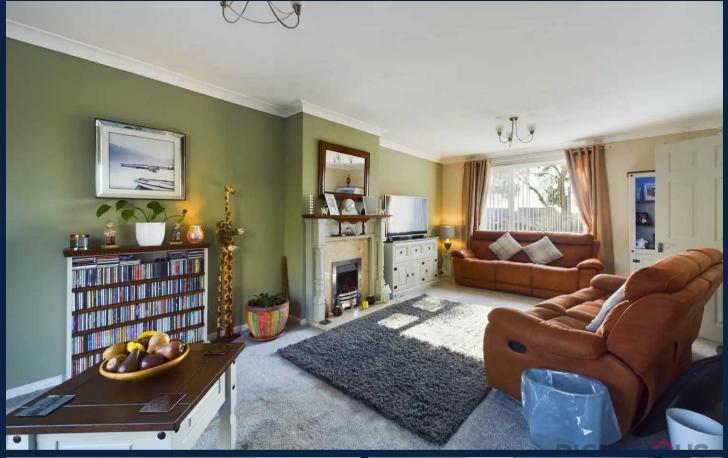

## Lounge

21' 11" x 12' 10" (6.68m x 3.91m)

The lounge features French patio doors opening into the tranquil rear garden, which also allows for ample natural light to fill the space. It benefits from gas central heating, ensuring a cozy and comfortable atmosphere during colder months. The gas fire adds an extra touch of warmth and ambiance to the room and double glazing is in place, providing excellent insulation and energy efficiency for a peaceful living environment.