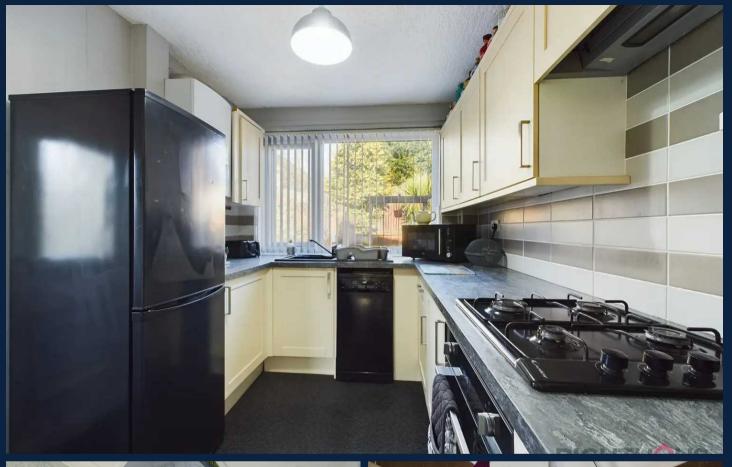

## Kitchen

9' 5" x 7' 9" (2.86m x 2.35m)

The kitchen is equipped with a variety of wall and base units, providing ample storage space.

Additionally, there is a generous amount of workspace available. You will also find a convenient 1 bowl sink unit with a drainer, a gas hob, a electric oven, as well as the added comfort of gas central heating and double glazing.

# **Utility room**

4' 4" x 4' 1" (1.32m x 1.24m)

The utility room is equipped with a variety of units, providing ample storage space. Additionally, there is a generous amount of workspace available. You will also find a convenient I bowl sink unit with a drainer, perfect for your washing needs. The room is already plumbed for an automatic washing machine and a condensing dryer, making laundry a breeze.