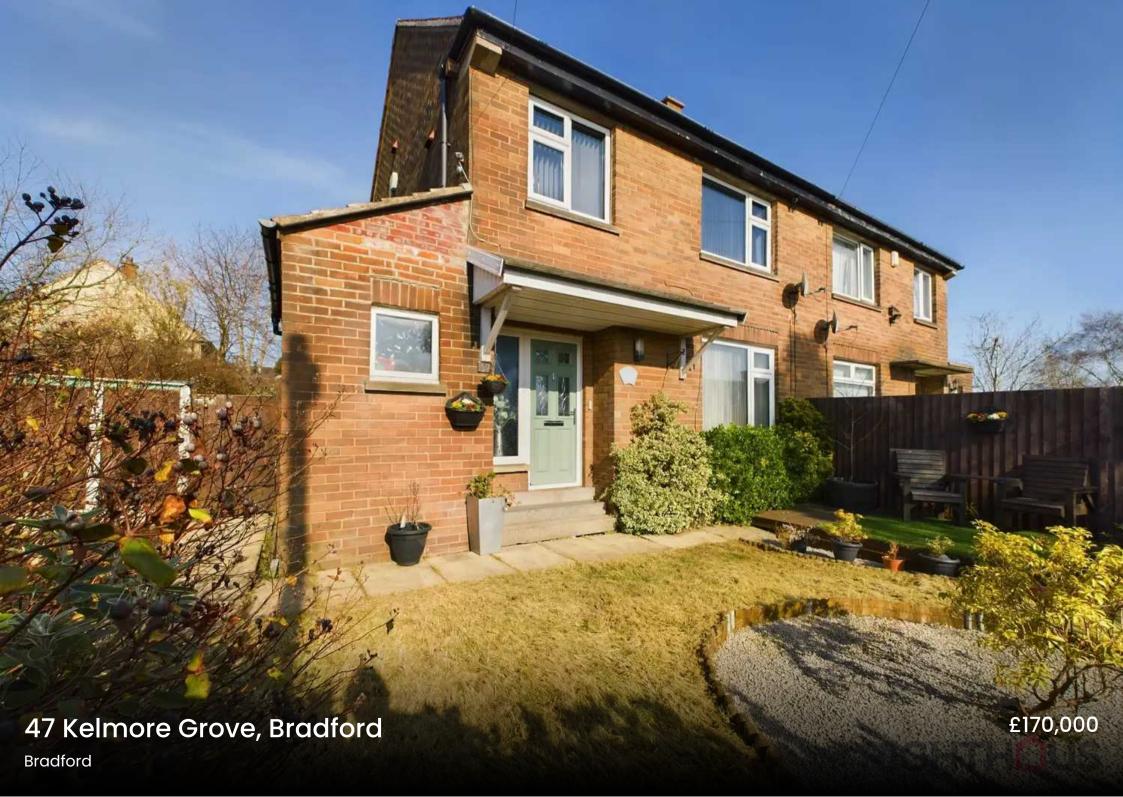

\*\*\* VIRTUAL TOUR \*\*\* THREE BEDROOM SEMI-DETACHED home with an ENVIABLE CORNER PLOT offering generous garden, & gated driveway. Immaculate interiors with 3 bedrooms & 2 baths plus off-road parking. Council Tax band: A

Tenure: Freehold

EPC Energy Efficiency Rating: D

EPC Environmental Impact Rating: D

- \*\*\* VIRTUAL TOUR \*\*\*
- LARGE ENVIABLE CORNER PLOT
- SEMI-DETACHED
- VERY WELL PRESENTED
- THREE BEDROOMS
- TWO BATH/SHOWER ROOMS
- LARGE REAR GARDEN
- GATED DRIVEWAY

## FRONT GARDEN

To the front of the property is a lawned garden with mature shrubbery and planting areas.

# REAR GARDEN

To the rear of the property is a well proportioned garden including low maintenance stone chipped walk ways. mature shrubbery and planting areas, pond and an artificial lawn.

## DRIVEWAY

1 Parking Space

Off road parking for a single car with gated access.