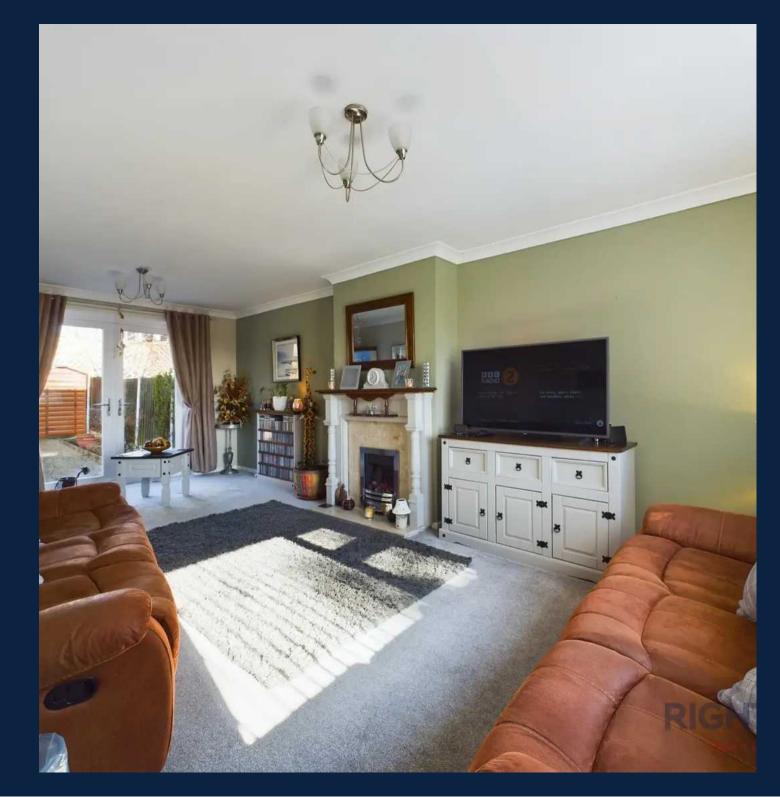

## Lounge

21' 11" x 12' 10" (6.68m x 3.91m)

The lounge features French patio doors opening into the tranquil rear garden, which also allows for ample natural light to fill the space. It benefits from gas central heating, ensuring a cozy and comfortable atmosphere during colder months. The gas fire adds an extra touch of warmth and ambiance to the room and double glazing is in place, providing excellent insulation and energy efficiency for a peaceful living environment.