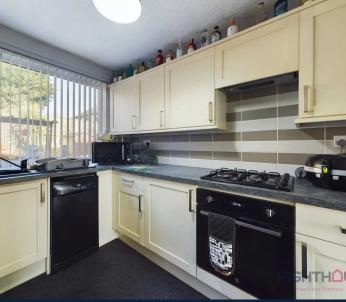

## Kitchen

9' 5" x 7' 9" (2.86m x 2.35m)

The kitchen is equipped with a variety of wall and base units, providing ample storage space.

Additionally, there is a generous amount of workspace available. You will also find a convenient 1 bowl sink unit with a drainer, a gas hob, a electric oven, as well as the added comfort of gas central heating and double glazing.

# **Utility room**

4' 4" x 4' 1" (1.32m x 1.24m)

The utility room is equipped with a variety of units, providing ample storage space. Additionally, there is a generous amount of workspace available. You will also find a convenient I bowl sink unit with a drainer, perfect for your washing needs. The room is already plumbed for an automatic washing machine and a condensing dryer, making laundry a breeze.