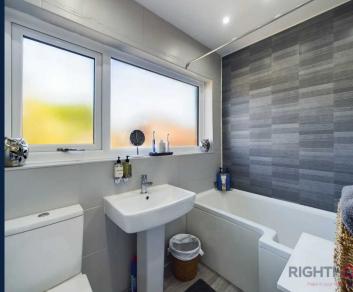

#### **Shower Room**

4' 10" x 4' 4" (1.48m x 1.31m)

The shower room is tastefully adorned with elegant tiles, creating a visually pleasing atmosphere. It boasts a luxurious three-piece suite, consisting of a comfortable low level W.C., a stylish pedestal hand basin and a Shower cubicle. Furthermore, this delightful bathroom is equipped with the convenience of double glazing, providing both insulation and tranquility.

#### Bathroom

7' 5" x 5' 5" (2.26m x 1.64m)