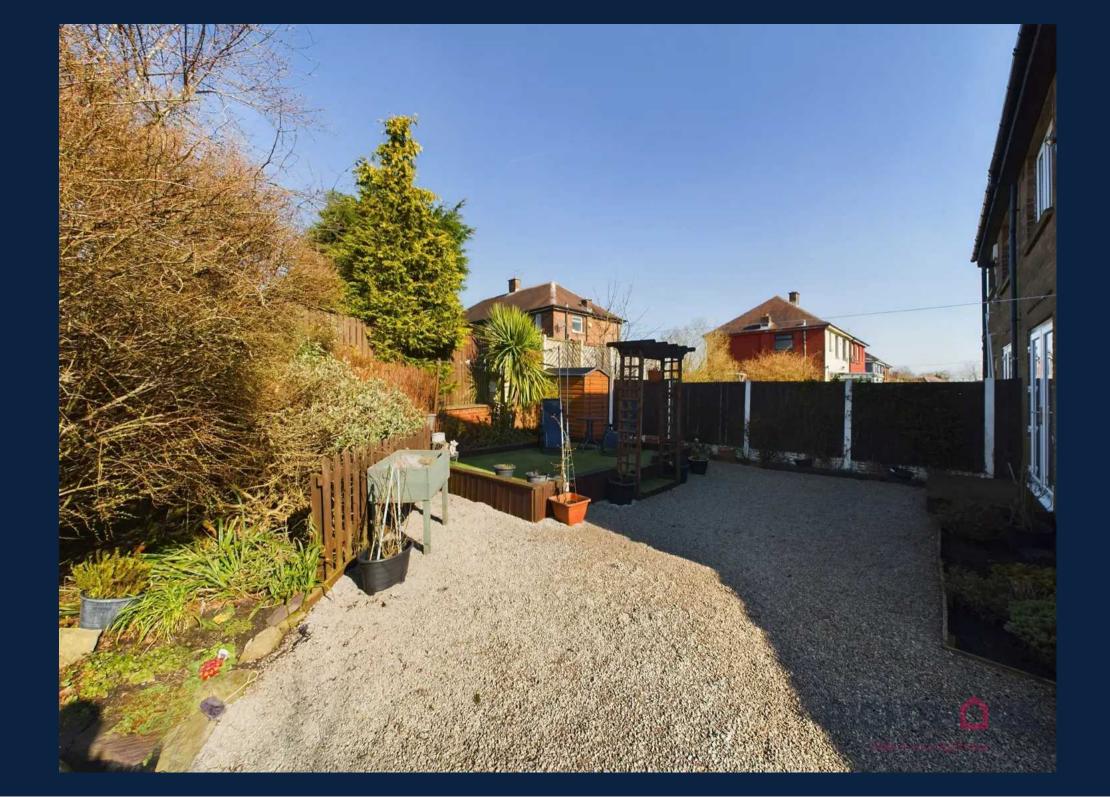

# REAR GARDEN

To the rear of the property is a well proportioned garden including low maintenance stone chipped walk ways. mature shrubbery and planting areas, pond and an artificial lawn.