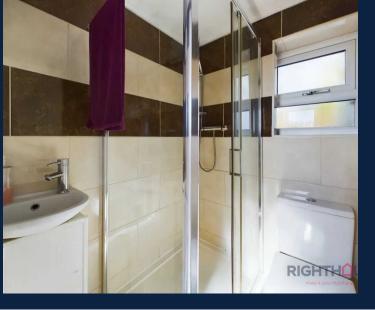

#### **Shower Room**

4' 10" x 4' 4" (1.48m x 1.31m)

The shower room is tastefully adorned with elegant tiles, creating a visually pleasing atmosphere. It boasts a luxurious three-piece suite, consisting of a comfortable low level W.C., a stylish pedestal hand basin and a Shower cubicle. Furthermore, this delightful bathroom is equipped with the convenience of double glazing, providing both insulation and tranquility.