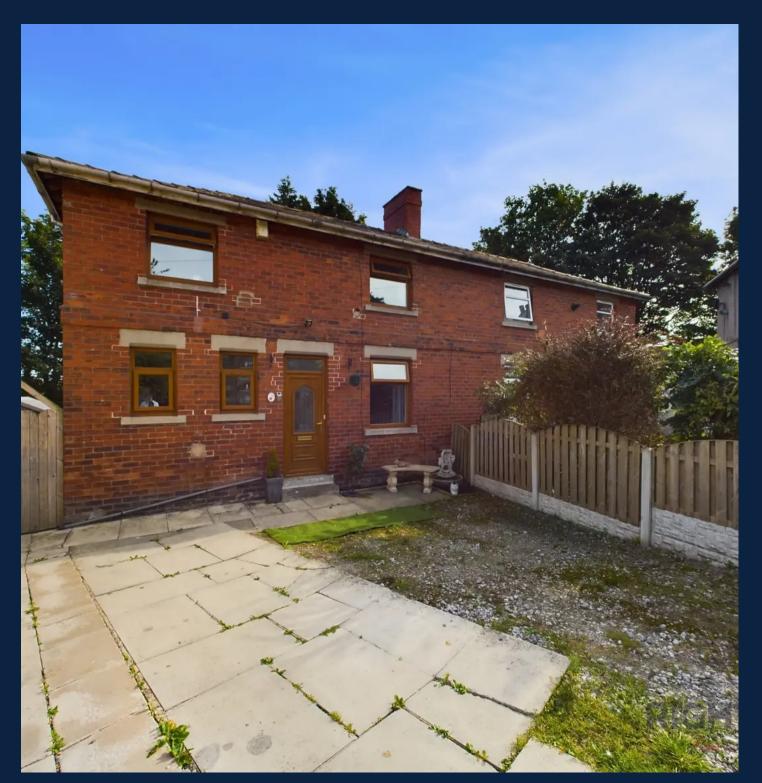

29 Royds Hall Avenue, Bradford Bradford £152,500

3-bed semi-detached house with spacious rear garden, modern interior & drive parking. Perfect for families, featuring stylish kitchen & cosy living room. Lush greenery & decking area in the garden. Conveniently located near amenities, schools & transport links. Arrange a viewing today! Council Tax band: A

Tenure: Freehold

EPC Energy Efficiency Rating: D

EPC Environmental Impact Rating: D

- SEMI-DETACHED PROPERTY
- MODERN THROUGHOUT
- THREE BEDROOMS
- BREAKFAST KITCHEN
- POPULAR ODSAL LOCATION
- SPACIOUS REAR GARDEN
- THREE GOOD SIZED BEDROOMS
- DOUBLE DRIVEWAY

## GARDEN

Large garden area at the rear of the property surrounded by greenery, and decking providing a private and open space for family and friends to gather.

DRIVEWAY

2 Parking Spaces