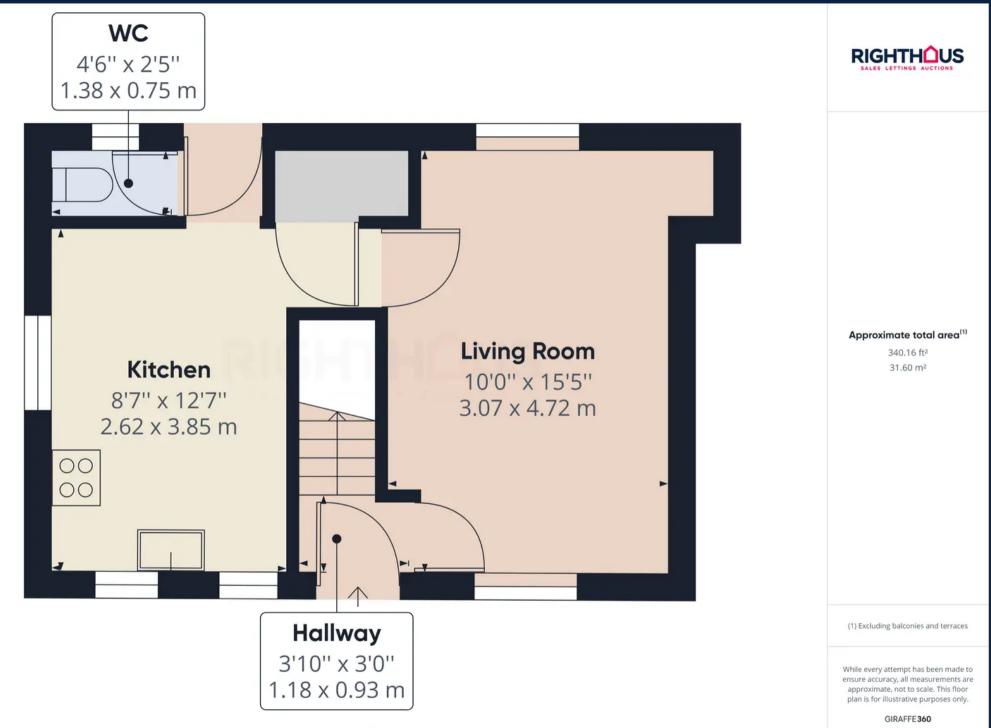

**Kitchen** 8' 7" x 12' 8" (2.62m x 3.85m)

**Living Room** 10' 1" x 15' 6" (3.07m x 4.72m)

**Downstairs Bathroom** 4' 6" x 2' 6" (1.38m x 0.75m)

Master Bedroom 11' 3" x 8' 8" (3.43m x 2.64m)

**Bedroom 2** 7' 9" x 6' 6" (2.37m x 1.97m)

**Bedroom 3** 8' 8" x 8' 5" (2.64m x 2.56m)

**Upstairs Bathroom** 5' 7" x 6' 7" (1.71m x 2.01m)

**Landing** 9' 3" x 3' 10" (2.82m x 1.18m)

**Kitchen** 8' 7" x 12' 8" (2.62m x 3.85m)

**Living Room** 10' 1" x 15' 6" (3.07m x 4.72m)

**Downstairs Bathroom** 4' 6" x 2' 6" (1.38m x 0.75m)

Master Bedroom 11' 3" x 8' 8" (3.43m x 2.64m)

**Bedroom 2** 7' 9" x 6' 6" (2.37m x 1.97m)

**Bedroom 3** 8' 8" x 8' 5" (2.64m x 2.56m)

**Upstairs Bathroom** 5' 7" x 6' 7" (1.71m x 2.01m)

**Landing** 9' 3" x 3' 10" (2.82m x 1.18m)