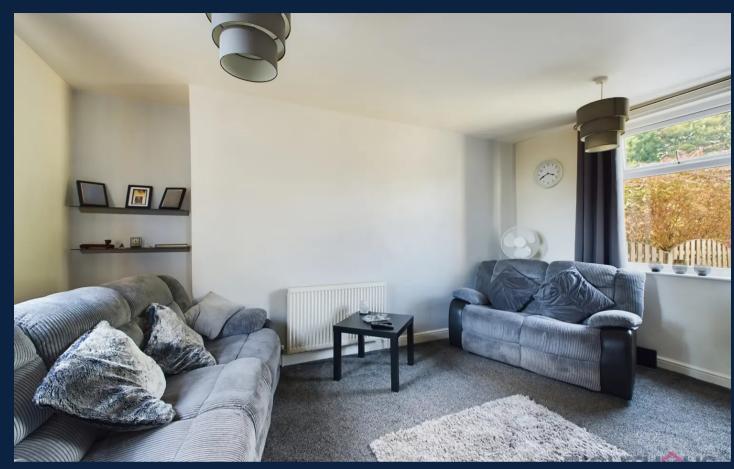

**Kitchen** 8' 7" x 12' 8" (2.62m x 3.85m)

**Living Room** 10' 1" x 15' 6" (3.07m x 4.72m)

**Downstairs Bathroom** 4' 6" x 2' 6" (1.38m x 0.75m)

Master Bedroom 11' 3" x 8' 8" (3.43m x 2.64m)

**Bedroom 2** 7' 9" x 6' 6" (2.37m x 1.97m)

**Bedroom 3** 8' 8" x 8' 5" (2.64m x 2.56m)

**Upstairs Bathroom** 5' 7" x 6' 7" (1.71m x 2.01m)

**Landing** 9' 3" x 3' 10" (2.82m x 1.18m)

**Kitchen** 8' 7" x 12' 8" (2.62m x 3.85m)

**Living Room** 10' 1" x 15' 6" (3.07m x 4.72m)