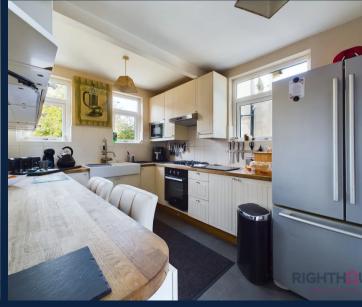

**Kitchen** 8' 7" x 12' 8" (2.62m x 3.85m)

**Living Room** 10' 1" x 15' 6" (3.07m x 4.72m)

**Downstairs Bathroom** 4' 6" x 2' 6" (1.38m x 0.75m)

Master Bedroom 11' 3" x 8' 8" (3.43m x 2.64m)

**Bedroom 2** 7' 9" x 6' 6" (2.37m x 1.97m)

**Bedroom 3** 8' 8" x 8' 5" (2.64m x 2.56m)

**Upstairs Bathroom** 5' 7" x 6' 7" (1.71m x 2.01m)

**Landing** 9' 3" x 3' 10" (2.82m x 1.18m)

**Kitchen** 8' 7" x 12' 8" (2.62m x 3.85m)

**Living Room** 10' 1" x 15' 6" (3.07m x 4.72m)