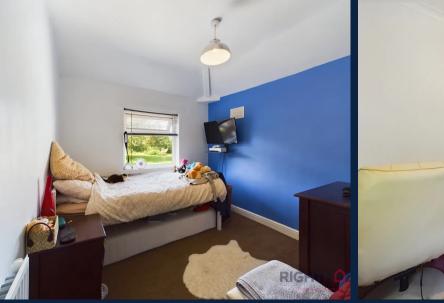

**Kitchen** 8' 7" x 12' 8" (2.62m x 3.85m)

**Living Room** 10' 1" x 15' 6" (3.07m x 4.72m)

**Downstairs Bathroom** 4' 6" x 2' 6" (1.38m x 0.75m)

Master Bedroom 11' 3" x 8' 8" (3.43m x 2.64m)

**Bedroom 2** 7' 9" x 6' 6" (2.37m x 1.97m)

**Downstairs Bathroom** 4' 6" x 2' 6" (1.38m x 0.75m)

Master Bedroom 11' 3" x 8' 8" (3.43m x 2.64m)

**Bedroom 2** 7' 9" x 6' 6" (2.37m x 1.97m)

**Bedroom 3** 8' 8" x 8' 5" (2.64m x 2.56m)

**Upstairs Bathroom** 5' 7" x 6' 7" (1.71m x 2.01m)