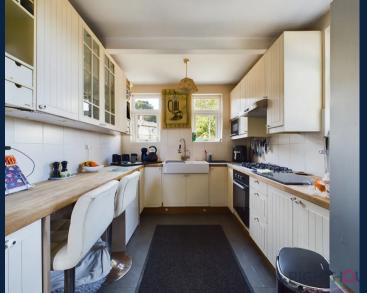

**Kitchen** 8' 7" x 12' 8" (2.62m x 3.85m)

**Living Room** 10' 1" x 15' 6" (3.07m x 4.72m)

**Downstairs Bathroom** 4' 6" x 2' 6" (1.38m x 0.75m)

Master Bedroom 11' 3" x 8' 8" (3.43m x 2.64m)

**Bedroom 2** 7' 9" x 6' 6" (2.37m x 1.97m)

**Bedroom 3** 8' 8" x 8' 5" (2.64m x 2.56m)

**Upstairs Bathroom** 5' 7" x 6' 7" (1.71m x 2.01m)

**Landing** 9' 3" x 3' 10" (2.82m x 1.18m)

**Kitchen** 8' 7" x 12' 8" (2.62m x 3.85m)

**Living Room** 10' 1" x 15' 6" (3.07m x 4.72m)