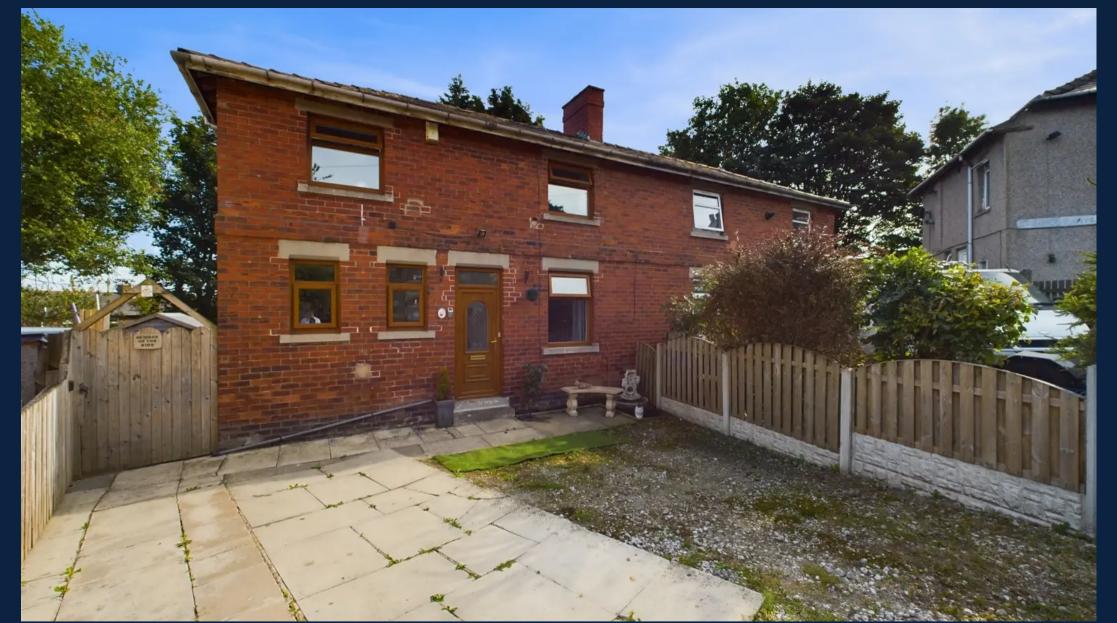

29 Royds Hall Avenue, Bradford Bradford £152,500

3-bed semi-detached house with spacious rear garden, modern interior & drive parking. Perfect for families, featuring stylish kitchen & cosy living room. Lush greenery & decking area in the garden. Conveniently located near amenities, schools & transport links. Arrange a viewing today! Council Tax band: A

Tenure: Freehold

EPC Energy Efficiency Rating: D

EPC Environmental Impact Rating: D

- SEMI-DETACHED PROPERTY
- MODERN THROUGHOUT
- THREE BEDROOMS
- BREAKFAST KITCHEN
- POPULAR ODSAL LOCATION
- SPACIOUS REAR GARDEN
- THREE GOOD SIZED BEDROOMS
- DOUBLE DRIVEWAY