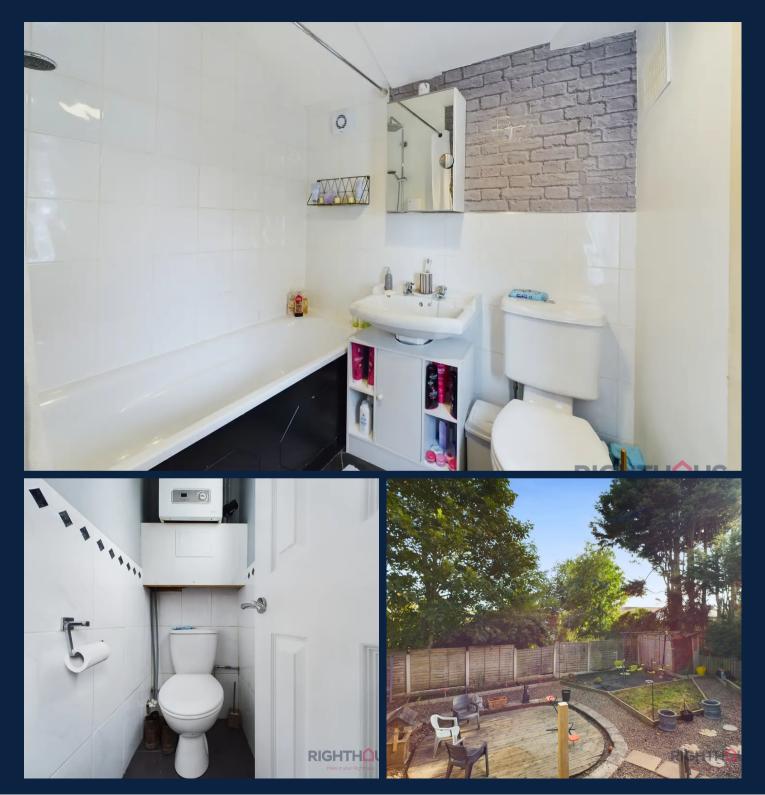

**Bedroom 3** 8' 8" x 8' 5" (2.64m x 2.56m)

**Upstairs Bathroom** 5' 7" x 6' 7" (1.71m x 2.01m)

**Landing** 9' 3" x 3' 10" (2.82m x 1.18m)

**Kitchen** 8' 7" x 12' 8" (2.62m x 3.85m)

**Living Room** 10' 1" x 15' 6" (3.07m x 4.72m)

**Downstairs Bathroom** 4' 6" x 2' 6" (1.38m x 0.75m)

Master Bedroom 11' 3" x 8' 8" (3.43m x 2.64m)

**Bedroom 2** 7' 9" x 6' 6" (2.37m x 1.97m)

**Bedroom 3** 8' 8" x 8' 5" (2.64m x 2.56m)

**Upstairs Bathroom** 5' 7" x 6' 7" (1.71m x 2.01m)

## GARDEN

Large garden area at the rear of the property surrounded by greenery, and decking providing a private and open space for family and friends to gather.

DRIVEWAY

2 Parking Spaces