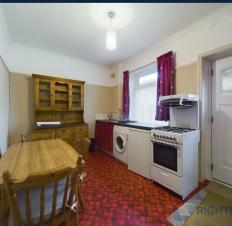

## Dining kitchen

12' 10" x 8' 10" (3.92m x 2.69m)

The kitchen is equipped with both wall and base units, providing ample storage space. Additionally, there is a generous amount of workspace available. You will also find a convenient I bowl sink unit with a drainer, a gas cooker, as well as the added comfort of gas central heating and double glazing.

## **Utility cupboard**

The utility room provides ample storage space.

Additionally, there is a generous amount of workspace available. The room is already plumbed for a condensing dryer, making laundry a breeze.