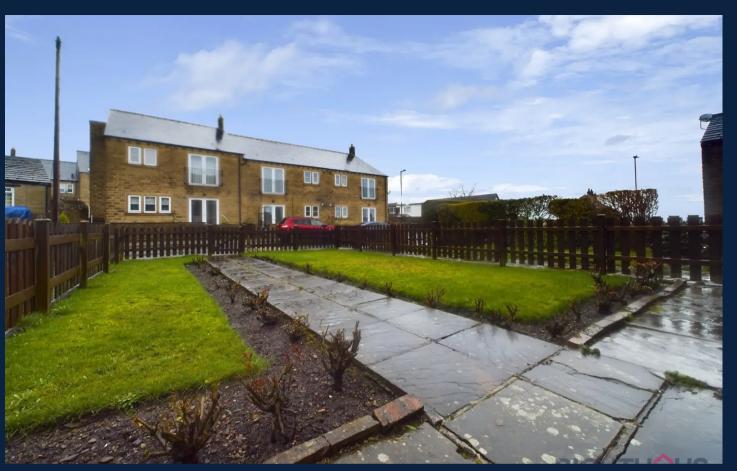

## FRONT GARDEN

To the front of the property is a lawned garden with border planting areas.