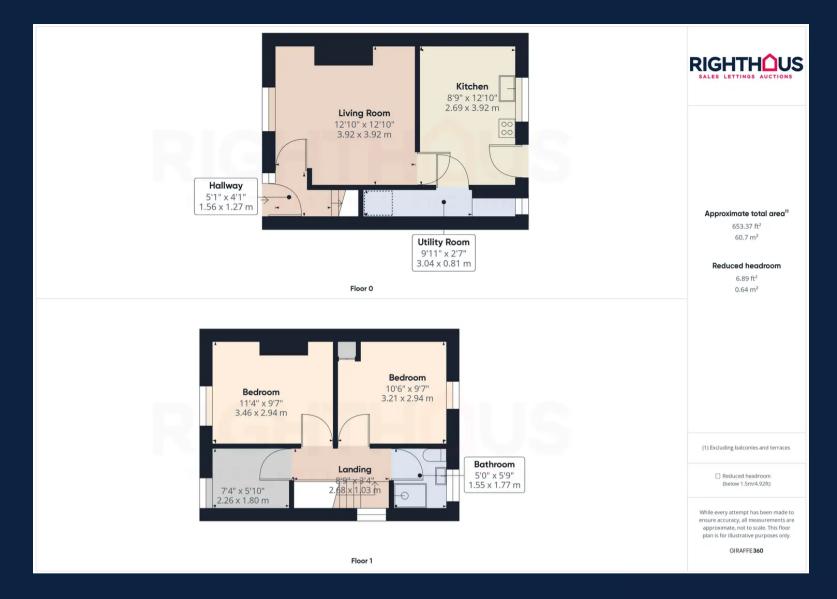

#### **Entrance Hall**

Giving access to the Lounge and stairs to the first floor landing.

## Lounge

12' 10" x 12' 10" (3.92m x 3.92m)

The lounge benefits from gas central heating, ensuring a cozy and comfortable atmosphere during colder months. The gas fire adds an extra touch of warmth and ambiance to the room and double glazing is in place, providing excellent insulation and energy efficiency for a peaceful living environment.

## Dining kitchen

12' 10" x 8' 10" (3.92m x 2.69m)

The kitchen is equipped with both wall and base units, providing ample storage space. Additionally, there is a generous amount of workspace available. You will also find a convenient I bowl sink unit with a drainer, a gas cooker, as well as the added comfort of gas central heating and double glazing.

## **Utility cupboard**

The utility room provides ample storage space.

Additionally, there is a generous amount of workspace available. The room is already plumbed for a condensing dryer, making laundry a breeze.

## Stairs and landing

Giving access to the three first floor bedrooms and house bathroom.

#### Master bedroom

11' 4" x 9' 8" (3.46m x 2.94m)

The bedroom enjoys the advantages of gas central heating and double glazing.

#### Bedroom 2

10' 6" x 9' 8" (3.21m x 2.94m)

The bedroom enjoys the advantages of gas central heating and double glazing.

### **Bedroom 3**

10' 6" x 9' 8" (3.21m x 2.94m)

The bedroom enjoys the advantages of gas central heating and double glazing.

#### Shower room

5' 10" x 5' 1" (1.77m x 1.55m)

The family bathroom fully tiled and features a 3-piece suite, which includes a low level W.C., a pedestal hand basin, and a corner shower cubicle Additionally, this bathroom offers the convenience of gas central heating and double glazing.