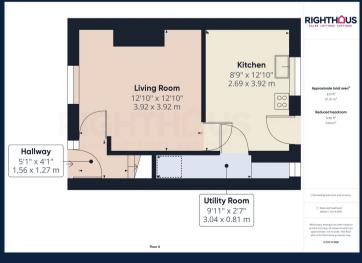

#### **Entrance Hall**

Giving access to the Lounge and stairs to the first floor landing.

## Lounge

12' 10" x 12' 10" (3.92m x 3.92m)

The lounge benefits from gas central heating, ensuring a cozy and comfortable atmosphere during colder months. The gas fire adds an extra touch of warmth and ambiance to the room and double glazing is in place, providing excellent insulation and energy efficiency for a peaceful living environment.

## Dining kitchen

12' 10" x 8' 10" (3.92m x 2.69m)

The kitchen is equipped with both wall and base units, providing ample storage space. Additionally, there is a generous amount of workspace available. You will also find a convenient I bowl sink unit with a drainer, a gas cooker, as well as the added comfort of gas central heating and double glazing.

## **Utility cupboard**

The utility room provides ample storage space.

Additionally, there is a generous amount of workspace available. The room is already plumbed for a condensing dryer, making laundry a breeze.