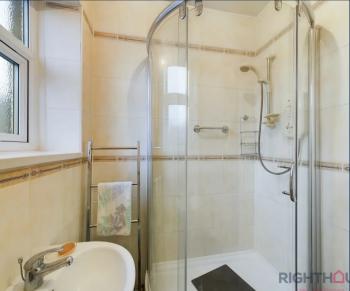

#### Shower room

5' 10" x 5' 1" (1.77m x 1.55m)

The family bathroom fully tiled and features a 3-piece suite, which includes a low level W.C., a pedestal hand basin, and a corner shower cubicle Additionally, this bathroom offers the convenience of gas central heating and double glazing.