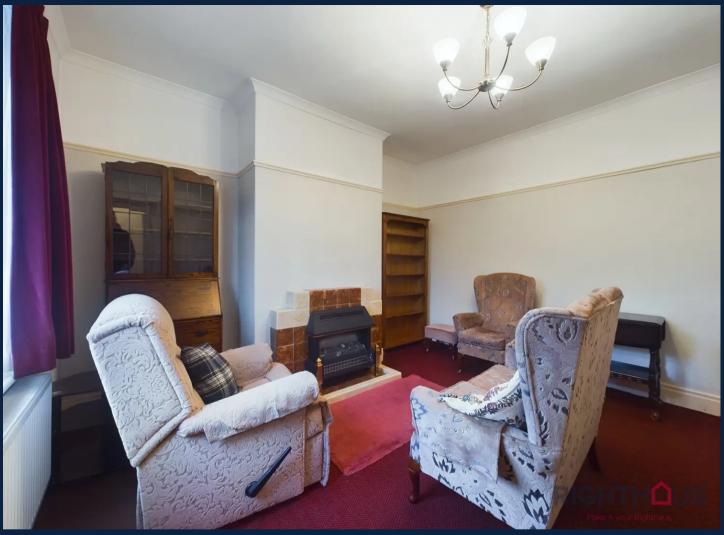

## Lounge

12' 10" x 12' 10" (3.92m x 3.92m)

The lounge benefits from gas central heating, ensuring a cozy and comfortable atmosphere during colder months. The gas fire adds an extra touch of warmth and ambiance to the room and double glazing is in place, providing excellent insulation and energy efficiency for a peaceful living environment.