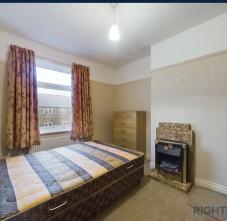

#### Master bedroom

11' 4" x 9' 8" (3.46m x 2.94m)

The bedroom enjoys the advantages of gas central heating and double glazing.

#### Bedroom 2

10' 6" x 9' 8" (3.21m x 2.94m)

The bedroom enjoys the advantages of gas central heating and double glazing.

### **Bedroom 3**

10' 6" x 9' 8" (3.21m x 2.94m)

The bedroom enjoys the advantages of gas central heating and double glazing.

#### Bedroom 3

10' 6" x 9' 8" (3.21m x 2.94m)

The bedroom enjoys the advantages of gas central heating and double glazing.