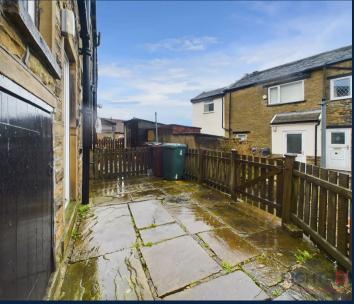

## **REAR GARDEN**

At the rear of the property is a Yorkshire stone paved yard.