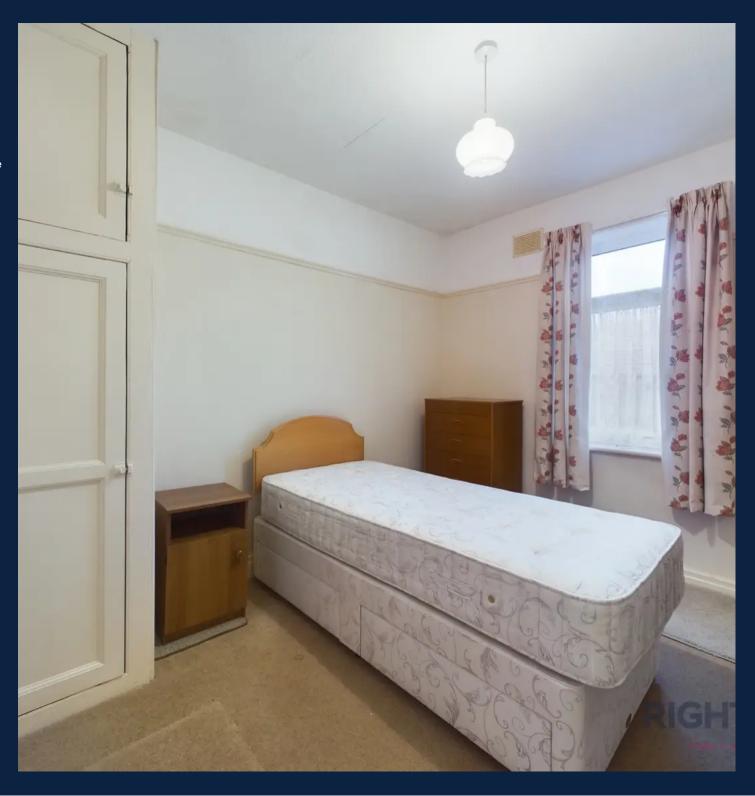

#### Master bedroom

11' 4" x 9' 8" (3.46m x 2.94m)

The bedroom enjoys the advantages of gas central heating and double glazing.

#### Bedroom 2

10' 6" x 9' 8" (3.21m x 2.94m)

The bedroom enjoys the advantages of gas central heating and double glazing.

### **Bedroom 3**

10' 6" x 9' 8" (3.21m x 2.94m)

The bedroom enjoys the advantages of gas central heating and double glazing.

#### Bedroom 3

10' 6" x 9' 8" (3.21m x 2.94m)

The bedroom enjoys the advantages of gas central heating and double glazing.