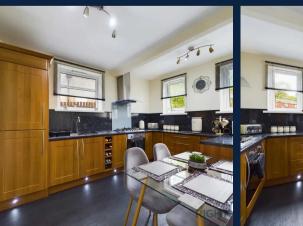

## Dining kitchen

12' 6" x 8' 10" (3.81m x 2.7m)

The kitchen has an array of wall and base unit's as well as a good amount of workspace, I bowl sink unit with drainer, gas hob, electric oven, gas central heating and double glazing.