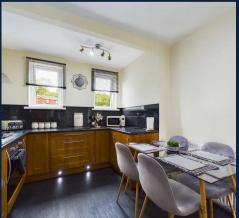

## Dining kitchen

12' 6" x 8' 10" (3.81m x 2.7m)

The kitchen has an array of wall and base unit's as well as a good amount of workspace, I bowl sink unit with drainer, gas hob, electric oven, gas central heating and double glazing.