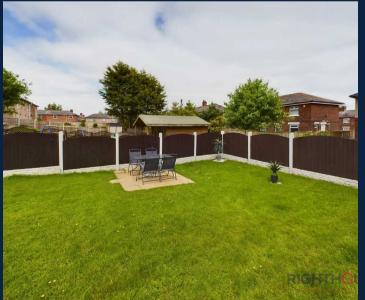

## REAR GARDEN

To the rear of the property is a south facing lawned garden with separate patio are and gardens shed.