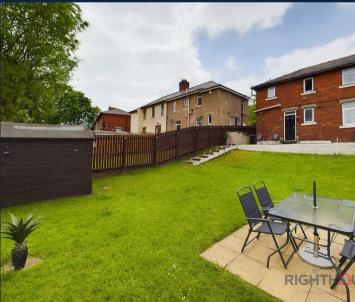

## REAR GARDEN

To the rear of the property is a south facing lawned garden with separate patio are and gardens shed.