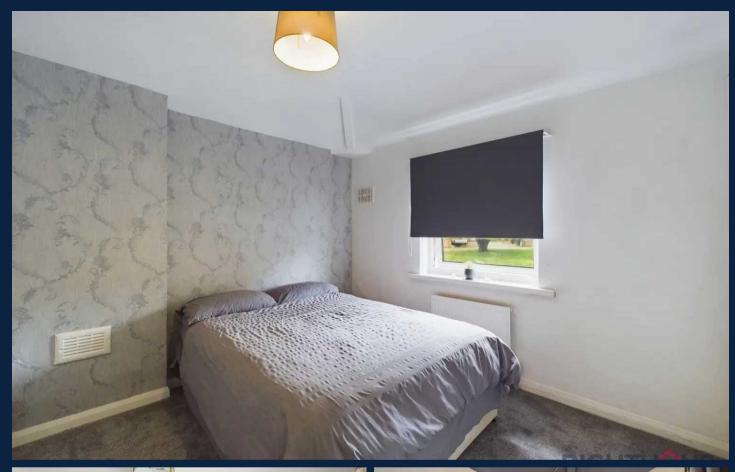

#### Bedroom 2

9'8" x 9'5" (2.94m x 2.88m)

The bedroom has modern decor and flooring.

Benefitting from gas central heating and double glazing. The bedroom has modern decor and flooring.

Benefitting from gas central heating and double glazing.