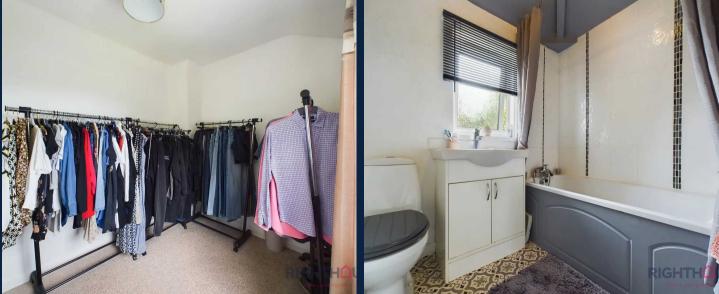

#### Wc

4' 5" x 2' 5" (1.34m x 0.73m)

Part tiled W.C. comprising of 2 piece suite including low level W.C. and pedestal hand basin. Also benefitting double glazing.

### Wc

4' 5" x 2' 5" (1.34m x 0.73m)

Part tiled W.C. comprising of 2 piece suite including low level W.C. and pedestal hand basin. Also benefitting double glazing.