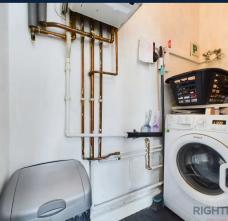

## 23 Royds Hall Avenue

Bradford, Bradford

Righthaus are pleased to offer this 3 BEDROOM END TERRACED property. The property benefits from \*\*\* 3 BEDROOMS, LOUNGE \*\*\* DINING KITCHEN \*\*\* DOUBLE GLAZING & CENTRAL HEATING \*\*\* WELL PRESENTED LARGE REAR GARDEN \*\*\* EARLY VIEWING IMPERATIVE.

Council Tax band: A

Tenure: Freehold

- END TERRACED HOUSE
- THREE BEDROOMS
- DINING KITCHEN
- WELL PRESENTED
- WELL MAINTAINED REAR GARDEN
- MODERN THROUGHOUT
- GAS CENTRAL HEATING
- DOUBLE GLAZING
- POTENTIAL FOR OFF ROAD PARKING









## **Entrance vestibule**

Giving access to the Lounge & first floor.

## Lounge

15' 6" x 10' 3" (4.72m x 3.13m)

The lounge benefits from gas central heating, gas fire and double glazing.

## Dining kitchen

12' 6" x 8' 10" (3.81m x 2.7m)

The kitchen has an array of wall and base unit's as well as a good amount of workspace, I bowl sink unit with drainer, gas hob, electric oven, gas central heating and double glazing.

#### Wc

4' 5" x 2' 5" (1.34m x 0.73m)

Part tiled W.C. comprising of 2 piece suite including low level W.C. and pedestal hand basin. Also benefitting double glazing.

## **Utility cupboard**

Housing the washing machine and condensing boiler.

## Stairs and landing

Giving access to the three bedrooms and house bathroom.

#### Master bedroom

12' 1" x 7' 9" (3.69m x 2.