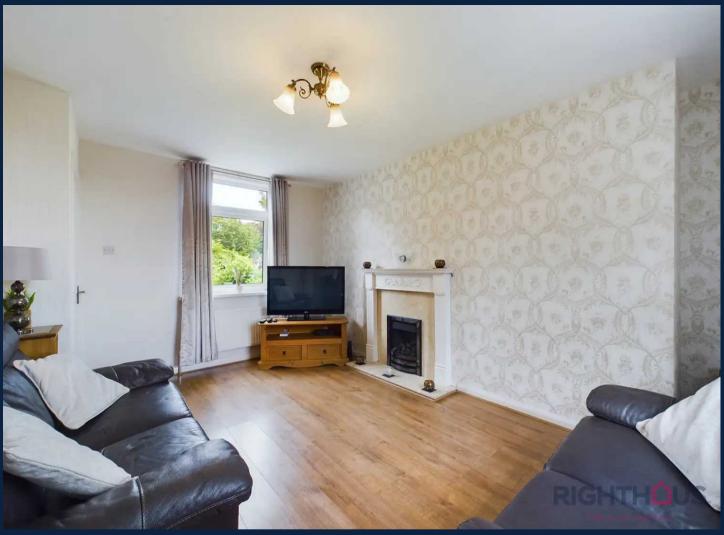

## Lounge

15' 6" x 10' 3" (4.72m x 3.13m)

The lounge benefits from gas central heating, gas fire and double glazing.

### Lounge

15' 6" x 10' 3" (4.72m x 3.13m)

The lounge benefits from gas central heating, gas fire and double glazing.