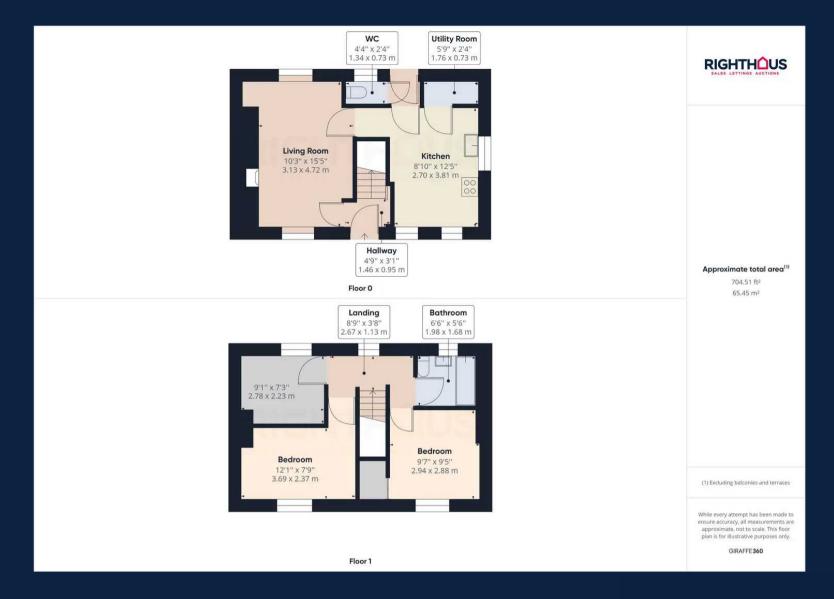

## **Entrance vestibule**

Giving access to the Lounge & first floor.

## Lounge

15' 6" x 10' 3" (4.72m x 3.13m)

The lounge benefits from gas central heating, gas fire and double glazing.

## Dining kitchen

12' 6" x 8' 10" (3.81m x 2.7m)

The kitchen has an array of wall and base unit's as well as a good amount of workspace, I bowl sink unit with drainer, gas hob, electric oven, gas central heating and double glazing.

#### Wc

4' 5" x 2' 5" (1.34m x 0.73m)

Part tiled W.C. comprising of 2 piece suite including low level W.C. and pedestal hand basin. Also benefitting double glazing.

## **Utility cupboard**

Housing the washing machine and condensing boiler.

## Stairs and landing

Giving access to the three bedrooms and house bathroom.

#### Master bedroom

12' 1" x 7' 9" (3.69m x 2.37m)

The bedroom has modern decor and flooring. Benefitting from gas central heating and double glazing.

#### Bedroom 2

9'8" x 9'5" (2.94m x 2.88m)

The bedroom has modern decor and flooring. Benefitting from gas central heating and double glazing. The bedroom has modern decor and flooring. Benefitting from gas central heating and double glazing.

## Bedroom 3

9' 1" x 7' 4" (2.78m x 2.23m)

The bedroom has modern decor and flooring. Benefitting from gas central heating and double glazing.