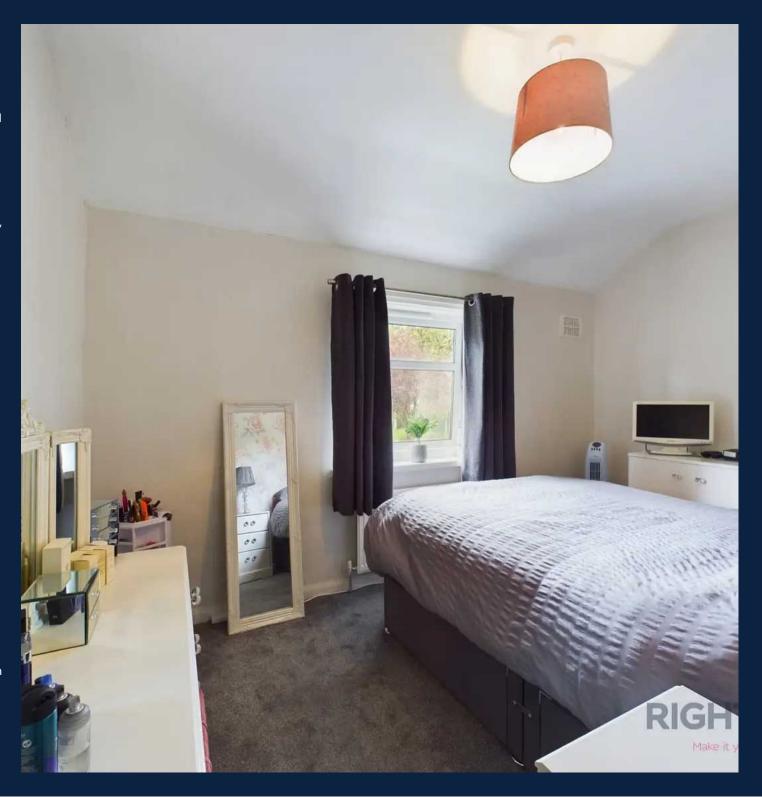

#### Master bedroom

12' 1" x 7' 9" (3.69m x 2.37m)

The bedroom has modern decor and flooring. Benefitting from gas central heating and double glazing.

### Master bedroom

12' 1" x 7' 9" (3.69m x 2.37m)

The bedroom has modern decor and flooring. Benefitting from gas central heating and double glazing.