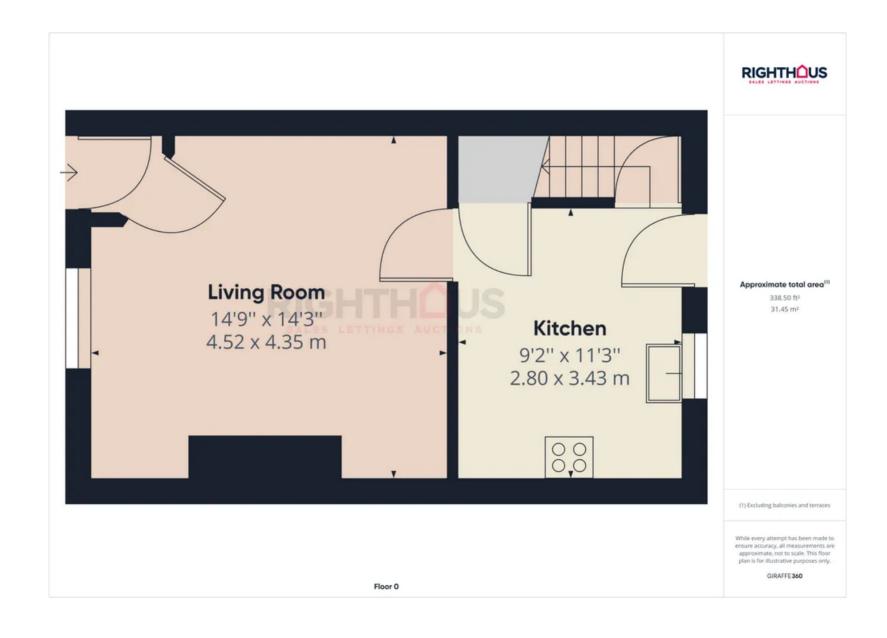

### LOUNGE

14′ 10″ x 14′ 2″ (4.52m x 4.32m

The lounge is tastefully decorated, boasts wood style flooring and further benefits from gas central heating, electric fire fire and double glazing.

### **KITCHEN**

11' 3" x 9' 2" (3.43m x 2.8m)

The kitchen has an array of wall and base unit's as well as a good amount of workspace, 1 bowl sink unit with drainer, gas hob, electric cooker, gas central heating and double glazing.

# **Ground Floor**