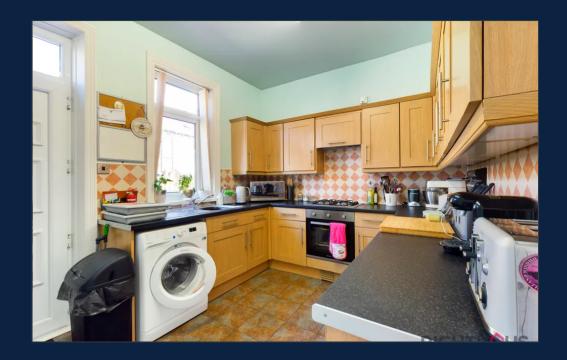

### **KITCHEN**

11' 3" x 9' 2" (3.43m x 2.8m)

The kitchen has an array of wall and base unit's as well as a good amount of workspace, 1 bowl sink unit with drainer, gas hob, electric cooker, gas central heating and double glazing.