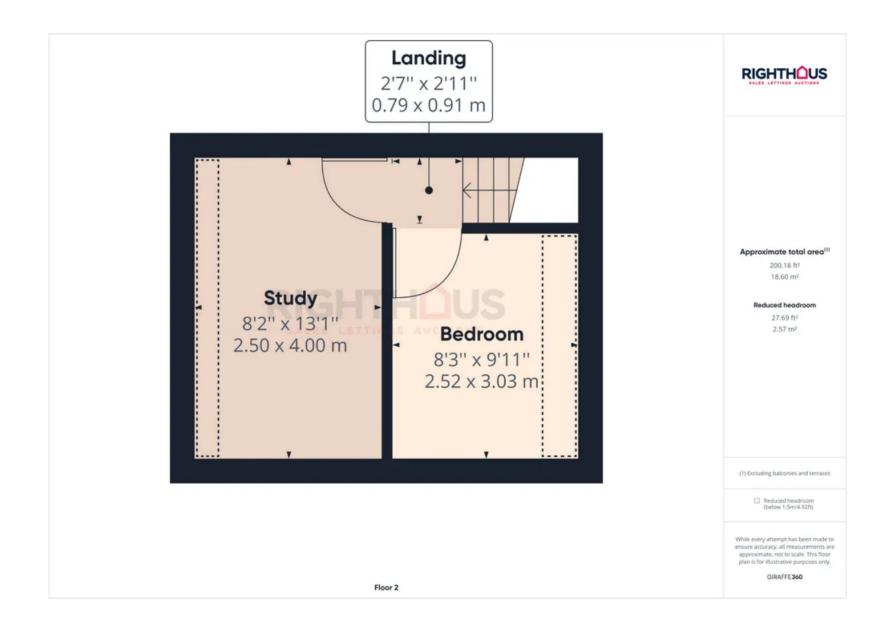

## STUDY/ OCCATIONAL BEDROOM

9' 5" x 6' 8" (2.87m x 2.04m)

Modern decor and carpet. Benefitting from gas central heating and double glazing.

# BEDROOM 2

13′ 1″ x 8′ 2″ (4m x 2.5m

Modern decor and flooring. Benefitting from gas central heating and double glazing.

# **BEDROOM 3**

9' 11" x 8' 3" (3.03m x 2.52m

Modern decor and flooring. Benefitting from gas central heating and double glazing.

# **Second Floor**