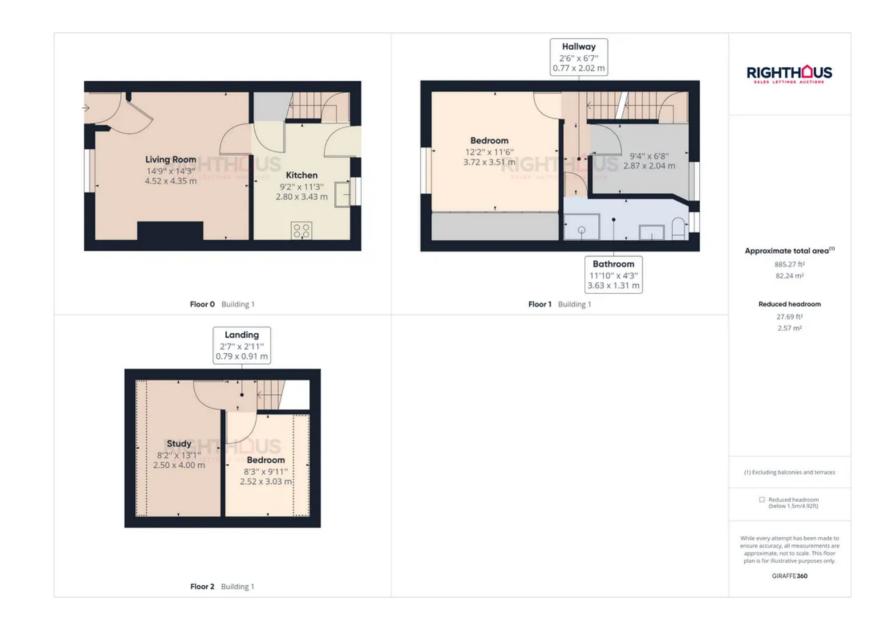

### **ENTRANCE VESTIBULE**

Giving access to the lounge.

### LOUNGE

14′ 10″ x 14′ 2″ (4.52m x 4.32m

The lounge is tastefully decorated, boasts wood style flooring and further benefits from gas central heating, electric fire fire and double glazing.

### **KITCHEN**

11' 3" x 9' 2" (3.43m x 2.8m)

The kitchen has an array of wall and base unit's as well as a good amount of workspace, 1 bowl sink unit with drainer, gas hob, electric cooker, gas central heating and double glazing.

#### STAIRS AND LANDING

Giving access to the master bedroom, study/ occasional bedroom and shower room.

### **MASTER BEDROOM**

12' 2" x 11' 6" (3.72m x 3.51m)

Modern decor and flooring. Benefitting from modern fitted wardrobes, gas central heating and double glazing.

## STUDY/ OCCATIONAL BEDROOM

9' 5" x 6' 8" (2.87m x 2.04m)

Modern decor and carpet. Benefitting from gas central heating and double glazing.

## **SHOWER ROOM**

11' 11" x 4' 4" (3.63m x 1.31m)

Fulled tiled shower room comprising of 3 piece suite including low level W.C., pedestal hand basin and shower cubicle. Also benefitting gas central heating and double glazing.

### **STAIRS FROM STUDY**

Giving access to the second floor landing, which in turn offers access to bedrooms two & three.

# BEDROOM 2

13′ 1″ x 8′ 2″ (4m x 2.5m

Modern decor and flooring. Benefitting from gas central heating and double glazing.

# **BEDROOM 3**

9' 11" x 8' 3" (3.03m x 2.52m

Modern decor and flooring. Benefitting from gas central heating and double glazing.

# **Ground Floor**

# **Second Floor**

# **First Floor**

**Righthaus Estate Agents** 

01274 813500

Wibsey@yourrighthaus.co.uk

RIGHTH**Q**US