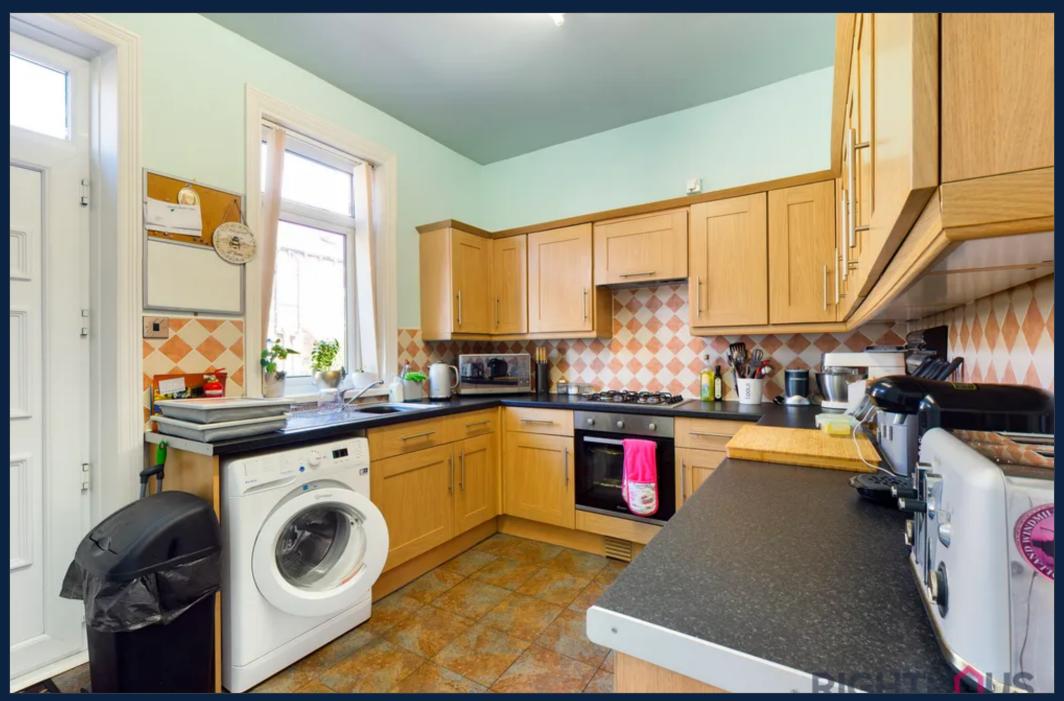

### **KITCHEN**

11' 3" x 9' 2" (3.43m x 2.8m)

The kitchen has an array of wall and base unit's as well as a good amount of workspace, 1 bowl sink unit with drainer, gas hob, electric cooker, gas central heating and double glazing.