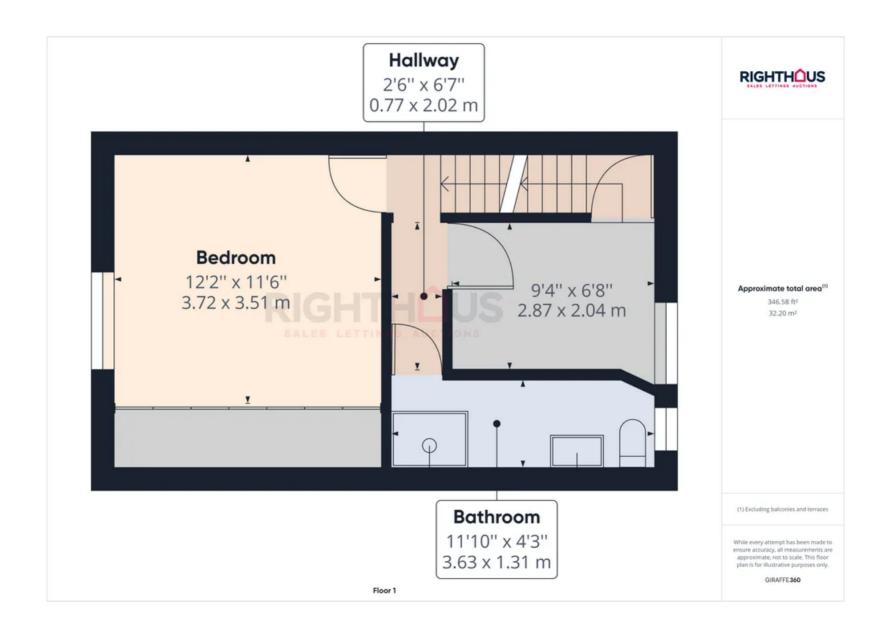

#### STAIRS AND LANDING

Giving access to the master bedroom, study/ occasional bedroom and shower room.

### **MASTER BEDROOM**

12' 2" x 11' 6" (3.72m x 3.51m)

Modern decor and flooring. Benefitting from modern fitted wardrobes, gas central heating and double glazing.

## STUDY/ OCCATIONAL BEDROOM

9' 5" x 6' 8" (2.87m x 2.04m)

Modern decor and carpet. Benefitting from gas central heating and double glazing.

## **SHOWER ROOM**

11' 11" x 4' 4" (3.63m x 1.31m)

Fulled tiled shower room comprising of 3 piece suite including low level W.C., pedestal hand basin and shower cubicle. Also benefitting gas central heating and double glazing.

# **First Floor**

**Righthaus Estate Agents** 

01274 813500

Wibsey@yourrighthaus.co.uk

RIGHTH**Q**US