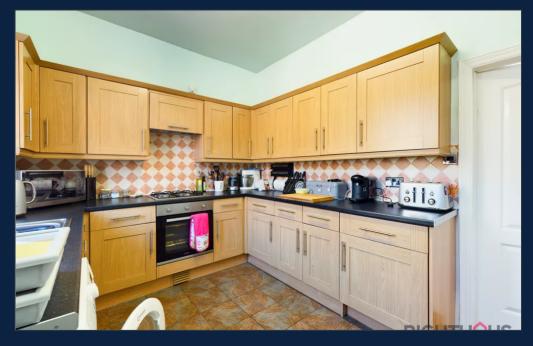

### **KITCHEN**

11' 3" x 9' 2" (3.43m x 2.8m)

The kitchen has an array of wall and base unit's as well as a good amount of workspace, 1 bowl sink unit with drainer, gas hob, electric cooker, gas central heating and double glazing.