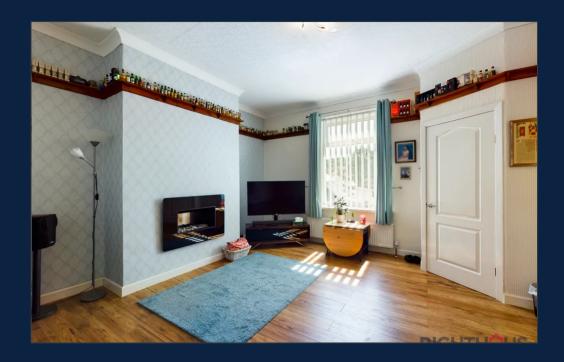

### LOUNGE

14′ 10″ x 14′ 2″ (4.52m x 4.32m

The lounge is tastefully decorated, boasts wood style flooring and further benefits from gas central heating, electric fire fire and double glazing.